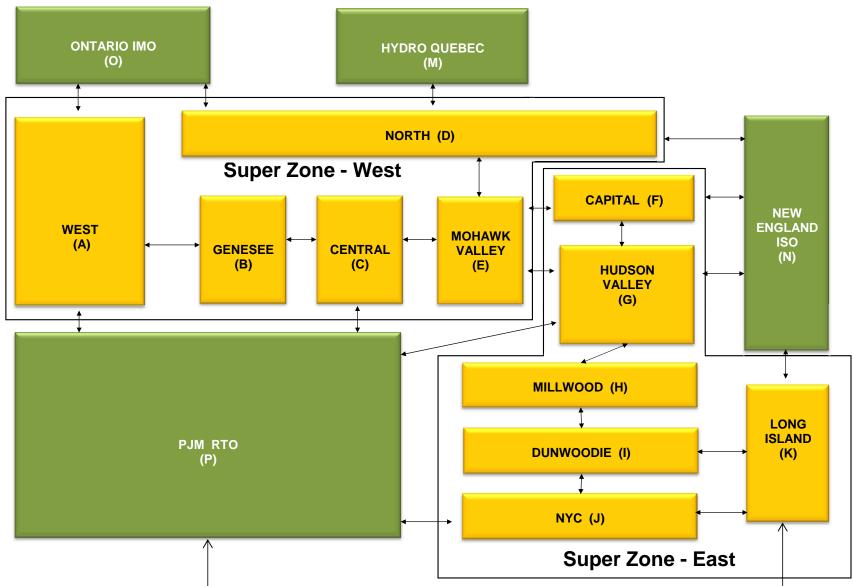

#### March 2015 Zonal LBMP Statistics for NYISO (\$/MWh)

|                    | WEST<br><u>Zone A</u> | GENESEE<br>Zone B | NORTH<br>Zone D | CENTRAL<br>Zone C | MOHAWK<br>VALLEY<br><u>Zone E</u> | CAPITAL<br>Zone F | HUDSON<br>VALLEY<br><u>Zone G</u> | MILLWOOD<br><u>Zone H</u> | DUNWOODIE<br><u>Zone I</u> | NEW YORK<br>CITY<br><u>Zone J</u> | LONG<br>ISLAND<br><u>Zone K</u> |
|--------------------|-----------------------|-------------------|-----------------|-------------------|-----------------------------------|-------------------|-----------------------------------|---------------------------|----------------------------|-----------------------------------|---------------------------------|
| DAY AHEAD LBMP     | 33.29                 | 35.89             | 33.77           | 37.35             | 38.65                             | 53.34             | 50.35                             | 51.23                     | 51.08                      | 51.26                             | 55.62                           |
| Unweighted Price * |                       |                   |                 |                   |                                   |                   |                                   |                           |                            |                                   |                                 |
| Standard Deviation | 9.42                  | 16.45             | 15.22           | 16.09             | 16.93                             | 27.99             | 24.07                             | 25.46                     | 25.32                      | 25.33                             | 30.80                           |
| RTC LBMP           |                       |                   |                 |                   |                                   |                   |                                   |                           |                            |                                   |                                 |
| Unweighted Price * | 39.83                 | 34.32             | 32.88           | 36.85             | 37.30                             | 46.51             | 44.96                             | 45.43                     | 45.30                      | 45.49                             | 51.82                           |
| Standard Deviation | 48.82                 | 24.57             | 24.22           | 25.50             | 25.46                             | 32.46             | 29.73                             | 30.40                     | 30.26                      | 30.21                             | 51.51                           |
| REAL TIME LBMP     |                       |                   |                 |                   |                                   |                   |                                   |                           |                            |                                   |                                 |
| Unweighted Price * | 36.94                 | 35.89             | 34.16           | 37.77             | 38.72                             | 48.49             | 46.85                             | 47.39                     | 47.25                      | 47.50                             | 52.00                           |
| Standard Deviation | 30.49                 | 25.01             | 25.21           | 25.78             | 26.32                             | 34.34             | 31.09                             | 31.98                     | 31.84                      | 31.80                             | 41.24                           |
|                    |                       |                   | -               |                   |                                   | -                 |                                   |                           |                            |                                   |                                 |

|                    | ONTARIO<br>IESO | HYDRO<br>QUEBEC<br>(Wheel) | HYDRO<br>QUEBEC<br>(Import/Export) | PJM           | NEW<br>ENGLAND | CROSS<br>SOUND<br>CABLE | NORTHPORT-<br>NORWALK | NEPTUNE      | LINDEN VFT   | HUDSON       | Dennison     |
|--------------------|-----------------|----------------------------|------------------------------------|---------------|----------------|-------------------------|-----------------------|--------------|--------------|--------------|--------------|
|                    |                 |                            |                                    |               |                | Controllable            | Controllable          | Controllable | Controllable | Controllable | Controllable |
| DAY AHEAD LBMP     | <u>Zone O</u>   | <u>Zone M</u>              | <u>Zone M</u>                      | <u>Zone P</u> | <u>Zone N</u>  | Line                    | Line                  | Line         | Line         | Line         | Line         |
| Unweighted Price * | 32.06           | 33.74                      | 32.05                              | 43.02         | 61.43          | 55.02                   | 54.62                 | 53.33        | 47.76        | 51.25        | 33.26        |
| Standard Deviation | 8.80            | 15.25                      | 13.41                              | 17.54         | 30.77          | 28.18                   | 26.60                 | 27.18        | 23.99        | 25.39        | 15.05        |
| RTC LBMP           |                 |                            |                                    |               |                |                         |                       |              |              |              |              |
| Unweighted Price * | 27.71           | 32.50                      | 30.46                              | 40.91         | 45.39          | 50.83                   | 50.57                 | 49.43        | 36.71        | 45.12        | 32.18        |
| Standard Deviation | 18.00           | 23.11                      | 21.42                              | 24.63         | 30.14          | 48.15                   | 47.58                 | 46.74        | 50.29        | 29.65        | 24.03        |
| REAL TIME LBMP     |                 |                            |                                    |               |                |                         |                       |              |              |              |              |
| Unweighted Price * | 31.41           | 33.71                      | 31.80                              | 41.84         | 61.26          | 51.98                   | 57.39                 | 50.00        | 44.51        | 47.08        | 33.83        |
| Standard Deviation | 16.43           | 24.35                      | 23.74                              | 25.59         | 42.10          | 40.74                   | 43.43                 | 38.08        | 29.04        | 31.44        | 25.79        |