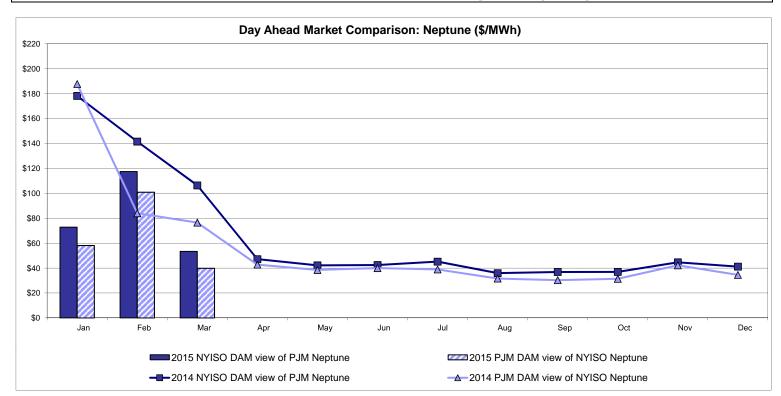

rice



## External Controllable Line: Cross Sound Cable (New England)



Note:

ISO-NE Forecast is an advisory posting @ 18:00 day before.

The DAM and R/T prices at the Shorham 13899 interface are used for ISO-NE.

The DAM and R/T prices at the CSC interface are used for NYISO.



## External Controllable Line: Northport - Norwalk (New England)

Note:

\$0

Jar

ISO-NE Forecast is an advisory posting @ 18:00 day before.

2015 NYISO RT view of Northport

Feb

The DAM and R/T prices at the Northport 138 interface are used for ISO-NE.

Mar

Apr

May

The DAM and R/T prices at the 1385 interface are used for NYISO.

Jun

2015 NYISO RTC view of Northport

→ 2014 NYISO RTC view of Northport

Jul

Aug

Sep

Oct

Nov

2015 ISO-NE R/T view of Northport

-O-2014 ISO-NE R/T view of Northport

Dec



## External Controllable Line: Neptune (PJM)



## **External Comparison Hydro-Quebec**





Note:

Hydro-Quebec Prices are unavailable.



## External Controllable Line: Linden VFT (PJM)





## External Controllable Line: Hudson (PJM)



#### **NYISO Real Time Price Correction Statistics**

| <u>2015</u>