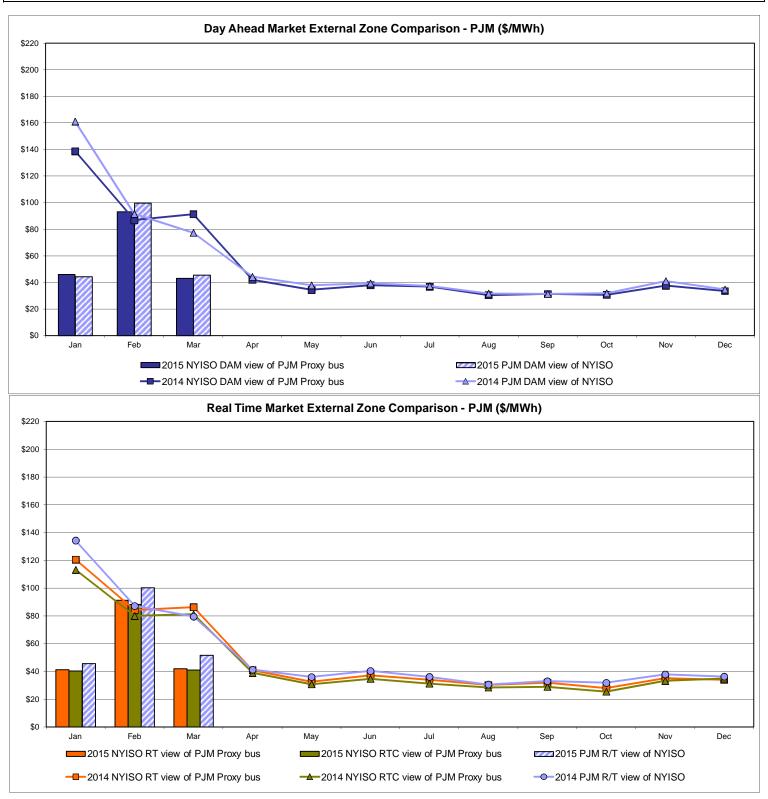

| 57.39                 | 50.00        | 44.51        | 47.08        | 33.83        |
| Standard Deviation | 16.43           | 24.35                      | 23.74                              | 25.59         | 42.10          | 40.74                   | 43.43                 | 38.08        | 29.04        | 31.44        | 25.79        |

\* Straight LBMP averages



Market Mitigation and Analysis Prepared: 4/2/2015 12:44 PM



#### Hudson Valley Zone G Monthly Average LBMP Prices 2014 - 2015



Market Mitigation and Analysis Prepared:4/2/2015 12:45 PM



Market Mitigation and Analysis Prepared:4/2/2015 12:46 PM



Market Mitigation and Analysis Prepared:4/2/2015 12:46 PM





Market Mitigation and Analysis Prepared:4/2/2015 11:14 AM

## **External Comparison ISO-New England**







## **External Comparison PJM**

#### **External Comparison Ontario IESO**



Notes: Exchange factor used for March 2015 was 0.792896 to US HOEP: Hourly Ontario Energy Price Pre-Dispatch: Projected Energy Price



## External Controllable Line: Cross Sound Cable (New England)



Note:

ISO-NE Forecast is an advisory posting @ 18:00 day before.

The DAM and R/T prices at the Shorham 13899 interface are used for ISO-NE.

The DAM and R/T prices at the CSC interface are used for NYISO.



## External Controllable Line: Northport - Norwalk (New England)

Note:

\$0

Jar

ISO-NE Forecast is an advisory posting @ 18:00 day before.

2015 NYISO RT view of Northport

Feb

The DAM and R/T prices at the Northport 138 interface are used for ISO-NE.

Mar

Apr

May

The DAM and R/T prices at the 1385 in