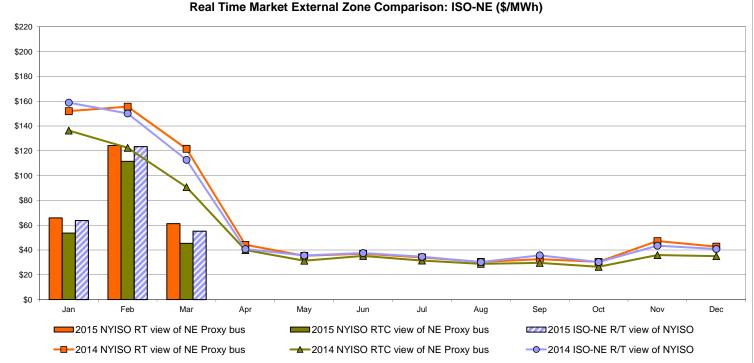

| 57.39                 | 50.00        | 44.51        | 47.08        | 33.83        |
| Standard Deviation | 16.43           | 24.35                      | 23.74                              | 25.59         | 42.10          | 40.74                   | 43.43                 | 38.08        | 29.04        | 31.44        | 25.79        |

\* Straight LBMP averages



Market Mitigation and Analysis Prepared: 4/2/2015 12:44 PM



#### Hudson Valley Zone G Monthly Average LBMP Prices 2014 - 2015



Market Mitigation and Analysis Prepared:4/2/2015 12:45 PM



Market Mitigation and Analysis Prepared:4/2/2015 12:46 PM



Market Mitigation and Analysis Prepared:4/2/2015 12:46 PM





Market Mitigation and Analysis Prepared:4/2/2015 11:14 AM

## **External Comparison ISO-New England**







## **External Comparison PJM**

#### **External Comparison Ontario IESO**



Notes: Exchange factor used for March 2015 was 0.792896 to US HOEP: Hourly Ontario Energy Price Pre-Dispatch: Projected Energy Price



## External Controllable Line: Cross Sound Cable (New England)



Note:

ISO-NE Forecast is an advisory posting @ 18:00 day before.

The DAM and R/T prices at the Shorham 13899 interface are used for ISO-NE.

The DAM and R/T prices at the CSC interface are used for NYISO.



## External Controllable Line: Northport - Norwalk (New England)

Note:

\$0

Jar

ISO-NE Forecast is an advisory posting @ 18:00 day before.

2015 NYISO RT view of Northport

Feb

The DAM and R/T prices at the Northport 138 interface are used for ISO-NE.

Mar

Apr

May

The DAM and R/T prices at the 1385