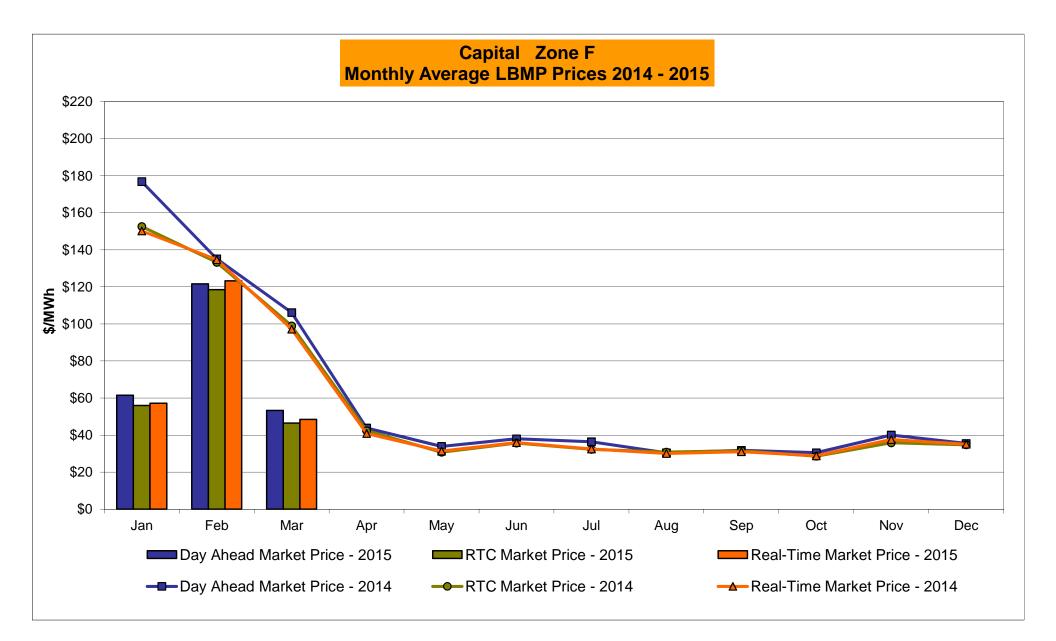

#### March 2015 Zonal LBMP Statistics for NYISO (\$/MWh)

|                    | WEST<br><u>Zone A</u> | GENESEE<br>Zone B | NORTH<br>Zone D | CENTRAL<br>Zone C | MOHAWK<br>VALLEY<br><u>Zone E</u> | CAPITAL<br>Zone F | HUDSON<br>VALLEY<br><u>Zone G</u> | MILLWOOD<br><u>Zone H</u> | DUNWOODIE<br><u>Zone I</u> | NEW YORK<br>CITY<br><u>Zone J</u> | LONG<br>ISLAND<br><u>Zone K</u> |
|--------------------|-----------------------|-------------------|-----------------|-------------------|-----------------------------------|-------------------|-----------------------------------|---------------------------|----------------------------|-----------------------------------|---------------------------------|
| DAY AHEAD LBMP     | 33.29                 | 35.89             | 33.77           | 37.35             | 38.65                             | 53.34             | 50.35                             | 51.23                     | 51.08                      | 51.26                             | 55.62                           |
| Unweighted Price * |                       |                   |                 |                   |                                   |                   |                                   |                           |                            |                                   |                                 |
| Standard Deviation | 9.42                  | 16.45             | 15.22           | 16.09             | 16.93                             | 27.99             | 24.07                             | 25.46                     | 25.32                      | 25.33                             | 30.80                           |
| RTC LBMP           |                       |                   |                 |                   |                                   |                   |                                   |                           |                            |                                   |                                 |
| Unweighted Price * | 39.83                 | 34.32             | 32.88           | 36.85             | 37.30                             | 46.51             | 44.96                             | 45.43                     | 45.30                      | 45.49                             | 51.82                           |
| Standard Deviation | 48.82                 | 24.57             | 24.22           | 25.50             | 25.46                             | 32.46             | 29.73                             | 30.40                     | 30.26                      | 30.21                             | 51.51                           |
| REAL TIME LBMP     |                       |                   |                 |                   |                                   |                   |                                   |                           |                            |                                   |                                 |
| Unweighted Price * | 36.94                 | 35.89             | 34.16           | 37.77             | 38.72                             | 48.49             | 46.85                             | 47.39                     | 47.25                      | 47.50                             | 52.00                           |
| Standard Deviation | 30.49                 | 25.01             | 25.21           | 25.78             | 26.32                             | 34.34             | 31.09                             | 31.98                     | 31.84                      | 31.80                             | 41.24                           |
|                    |                       |                   | -               |                   |                                   | -                 |                                   |                           |                            |                                   |                                 |