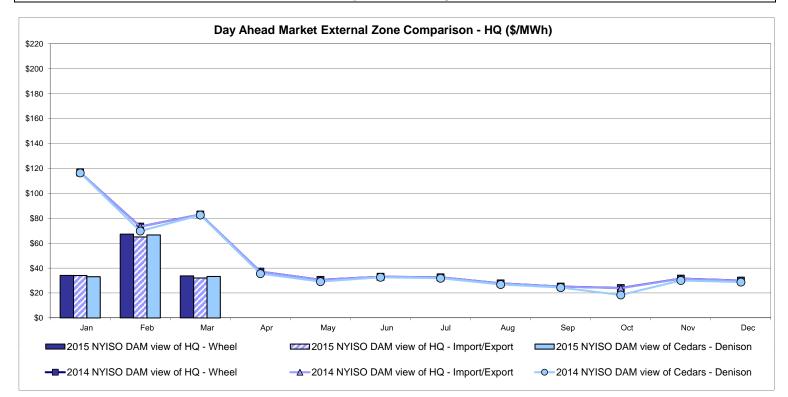

## **External Comparison Hydro-Quebec**

Note:

Hydro-Quebec Prices are unavailable.