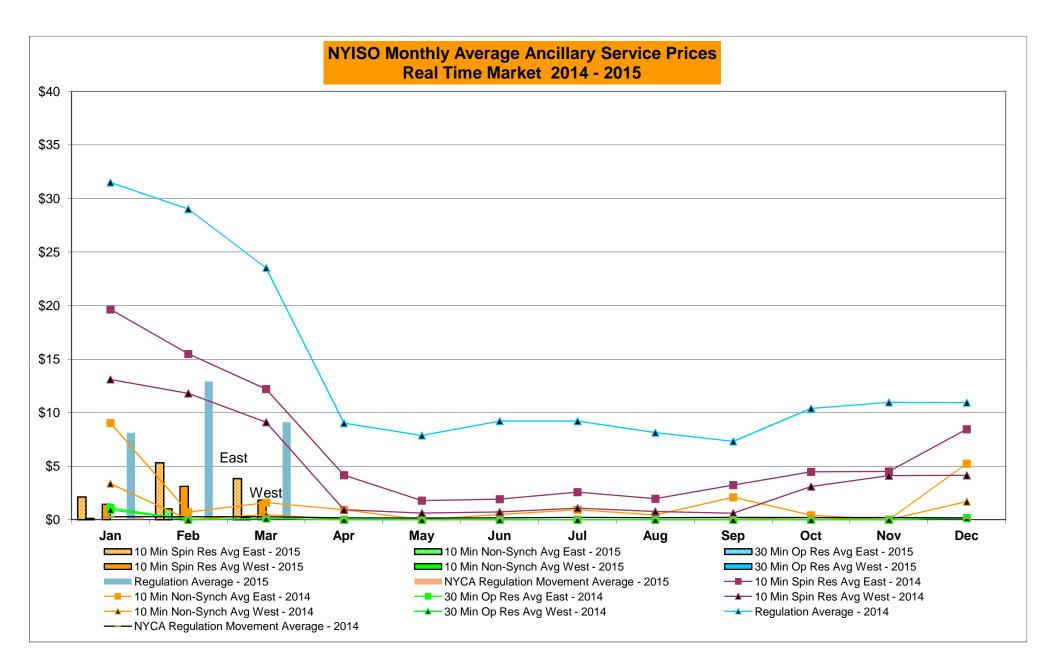

|        | Apr-15<br>May-15<br>Jun-15<br>Jul-15<br>Aug-15<br>Sep-15 |           |                  |           |                  |        | May-15<br>Jun-15<br>Jul-15<br>Aug-15<br>Sep-15 |           |                  |            |                  |        | Jun-15<br>Jul-15<br>Aug-15<br>Sep-15 | 6<br>6<br>7 |                  |            |                  |
|        | Apr-15<br>May-15<br>Jun-15<br>Jul-15<br>Aug-15           |           |                  |           |                  |        | May-15<br>Jun-15<br>Jul-15<br>Aug-15           |           |                  |            |                  |        | Jun-15<br>Jul-15<br>Aug-15           | <br>        |                  |            |                  |



Market Mitigation and Analysis Prepared: 4/2/2015 11:38 AM







#### NYISO Markets Ancillary Services Statistics - Unweighted Price (\$/MWH)

| 2015<br>Day Ahead Market