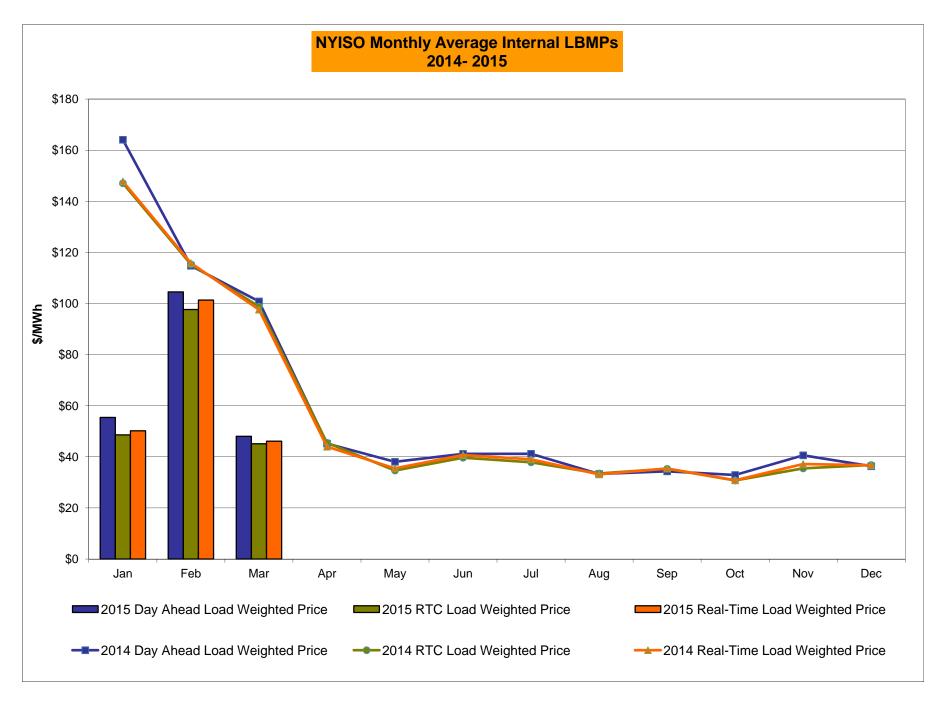

#### NYISO Markets 2015 Energy Statistics

|                                        | January | February | March   | <u>April</u> | May | June | <u>July</u> | August September | October November December |
|----------------------------------------|---------|----------|---------|--------------|-----|------|-------------|------------------|---------------------------|
| DAY AHEAD LBMP                         |         |          |         |              |     |      |             |                  |                           |
| Price *                                | \$53.35 | \$101.48 | \$46.59 |              |     |      |             |                  |                           |
| Standard Deviation                     | \$24.61 | \$48.85  | \$21.51 |              |     |      |             |                  |                           |
| Load Weighted Price **                 | \$55.40 | \$104.52 | \$48.01 |              |     |      |             |                  |                           |
| RTC LBMP                               |         |          |         |              |     |      |             |                  |                           |
| Price *                                | \$46.98 | \$95.06  | \$43.43 |              |     |      |             |                  |                           |
| Standard Deviation                     | \$22.84 | \$47.55  | \$29.42 |              |     |      |             |                  |                           |
| Load Weighted Price **                 | \$48.59 | \$97.62  | \$45.10 |              |     |      |             |                  |                           |
| <u>REAL TIME LBMP</u>                  |         |          |         |              |     |      |             |                  |                           |
| Price *                                | \$48.51 | \$98.83  | \$44.38 |              |     |      |             |                  |                           |
| Standard Deviation                     | \$25.99 | \$52.53  | \$29.07 |              |     |      |             |                  |                           |
| Load Weighted Price **                 | \$50.18 | \$101.34 | \$46.10 |              |     |      |             |                  |                           |
| Average Daily Energy Sendout/Month GWh | 462     | 481      | 436     |              |     |      |             |                  |                           |

#### NYISO Markets 2014 Energy Statistics

|                                              | <u>January</u>       | <u>February</u>           | March               | <u>April</u>        | <u>May</u>         | June               | <u>July</u>         | August S          | September          | <u>October</u>    | November [          | December           |
|----------------------------------------------|----------------------|---------------------------|---------------------|---------------------|--------------------|--------------------|---------------------|-------------------|--------------------|-------------------|---------------------|--------------------|
| DAY AHEAD LBMP<br>Price *                    | \$155.11             | \$110.69                  | \$97.07             | \$44.16             | \$36.61            | \$39.17            | \$38.82             | \$31.78           | \$32.49            | \$31.65           | \$39.19             | \$35.12            |
| Standard Deviation<br>Load Weighted Price ** | \$121.52<br>\$164.06 | \$50.86<br>\$114.77       | \$59.89<br>\$100.81 | \$8.90<br>\$45.19   | \$10.99<br>\$38.05 | \$12.29<br>\$41.14 | \$15.56<br>\$41.18  | \$9.90<br>\$33.28 | \$11.59<br>\$34.31 | \$9.77<br>\$32.89 | \$13.38<br>\$40.57  | \$11.21<br>\$36.33 |
| Load Weighted Filce                          | φ104.00              | φ114. <i>11</i>           | φ100.01             | φ <del>4</del> 5.19 | φ30.05             | <b>φ</b> 41.14     | φ <del>4</del> 1.10 | φ33.20            | φ <b>34.3</b> 1    | φ32.09            | φ <del>4</del> 0.57 | φ30.33             |
| RTC LBMP                                     | •                    | <b>•</b> · · · <b>-</b> · | •                   | • · · · · ·         | •                  | •                  | •                   | •                 |                    | •                 | •                   | •                  |
| Price *                                      | \$138.41             | \$110.71                  | \$94.71             | \$44.00             | \$33.16            | \$37.34            | \$35.32             | \$31.74           | \$32.89            | \$29.23           | \$34.27             | \$34.99            |
| Standard Deviation                           | \$125.42             | \$72.22                   | \$97.72             | \$27.44             | \$17.51            | \$25.39            | \$24.90             | \$23.34           | \$33.68            | \$20.45           | \$14.23             | \$35.81            |
| Load Weighted Price **                       | \$147.06             | \$115.31                  | \$98.80             | \$45.48             | \$34.63            | \$39.64            | \$37.85             | \$33.48           | \$35.31            | \$30.74           | \$35.46             | \$36.79            |
| REAL TIME LBMP                               |                      |                           |                     |                     |                    |                    |                     |                   |                    |                   |                     |                    |
| Price *                                      | \$137.90             | \$111.51                  | \$93.37             | \$42.79             | \$34.06            | \$38.23            | \$35.97             | \$31.21           | \$32.50            | \$29.36           | \$36.01             | \$34.80            |
| Standard Deviation                           | \$122.32             | \$70.35                   | \$89.05             | \$19.38             | \$17.15            | \$23.33            | \$27.27             | \$18.18           | \$33.51            | \$21.14           | \$17.99             | \$42.67            |
| Load Weighted Price **                       | \$147.77             | \$115.80                  | \$97.58             | \$43.97             | \$35.46            | \$40.71            | \$39.00             | \$33.13           | \$35.42            | \$30.81           | \$37.17             | \$36.69            |
| Average Daily Energy Sendout/Month GWh       | 475                  | 460                       | 440                 | 390                 | 391                | 456                | 496                 | 470               | 442                | 394               | 413                 | 433                |

\* Average zonal load weighted prices.
\*\* Average zonal load weighted prices, load weighted in each hour.

Market Mitigation and Analysis Prepared: 4/2/2015 10:23 AM