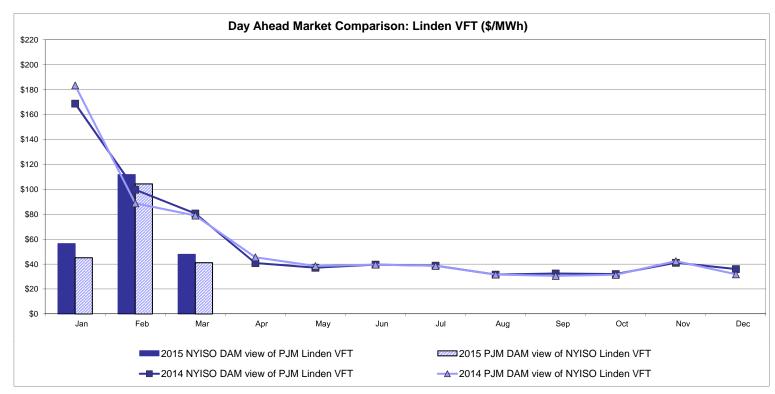

The DAM and R/T prices at the Shorham 13899 interface are used for ISO-NE.

The DAM and R/T prices at the CSC interface are used for NYISO.



## External Controllable Line: Northport - Norwalk (New England)

Note:

\$0

Jar

ISO-NE Forecast is an advisory posting @ 18:00 day before.

2015 NYISO RT view of Northport

Feb

The DAM and R/T prices at the Northport 138 interface are used for ISO-NE.

Mar

Apr

May

The DAM and R/T prices at the 1385 interface are used for NYISO.

Jun

2015 NYISO RTC view of Northport

→ 2014 NYISO RTC view of Northport

Jul

Aug

Sep

Oct

Nov

2015 ISO-NE R/T view of Northport

-O-2014 ISO-NE R/T view of Northport

Dec



## External Controllable Line: Neptune (PJM)



## **External Comparison Hydro-Quebec**





Note:

Hydro-Quebec Prices are unavailable.



## External Controllable Line: Linden VFT (PJM)





## External Controllable Line: Hudson (PJM)



#### **NYISO Real Time Price Correction Statistics**

| <u>2015</u>