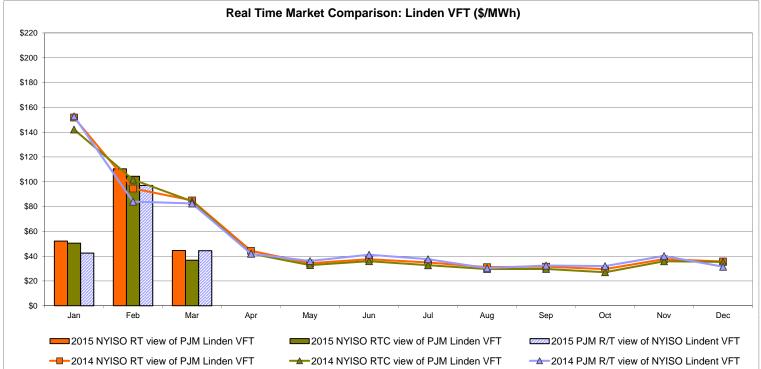

ace are used for ISO-NE.

The DAM and R/T prices at the CSC interface are used for NYISO.



## External Controllable Line: Northport - Norwalk (New England)

Note:

\$0

Jar

ISO-NE Forecast is an advisory posting @ 18:00 day before.

2015 NYISO RT view of Northport

Feb

The DAM and R/T prices at the Northport 138 interface are used for ISO-NE.

Mar

Apr

May

The DAM and R/T prices at the 1385 interface are used for NYISO.

Jun

2015 NYISO RTC view of Northport

→ 2014 NYISO RTC view of Northport

Jul

Aug

Sep

Oct

Nov

2015 ISO-NE R/T view of Northport

-O-2014 ISO-NE R/T view of Northport

Dec



## External Controllable Line: Neptune (PJM)



## **External Comparison Hydro-Quebec**





Note:

Hydro-Quebec Prices are unavailable.



## External Controllable Line: Linden VFT (PJM)





## External Controllable Line: Hudson (PJM)



#### **NYISO Real Time Price Correction Statistics**

| <u>2015</u>