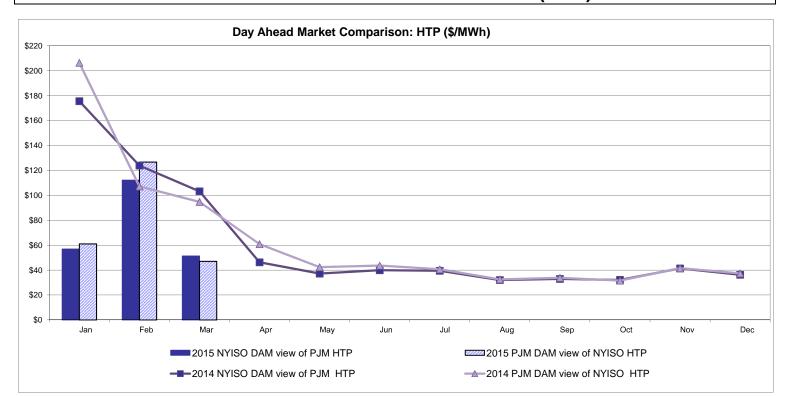

e are used for ISO-NE.

The DAM and R/T prices at the CSC interface are used for NYISO.



## External Controllable Line: Northport - Norwalk (New England)

Note:

\$0

Jar

ISO-NE Forecast is an advisory posting @ 18:00 day before.

2015 NYISO RT view of Northport

Feb

The DAM and R/T prices at the Northport 138 interface are used for ISO-NE.

Mar

Apr

May

The DAM and R/T prices at the 1385 interface are used for NYISO.

Jun

2015 NYISO RTC view of Northport

→ 2014 NYISO RTC view of Northport

Jul

Aug

Sep

Oct

Nov

2015 ISO-NE R/T view of Northport

-O-2014 ISO-NE R/T view of Northport

Dec



## External Controllable Line: Neptune (PJM)



## **External Comparison Hydro-Quebec**





Note:

Hydro-Quebec Prices are unavailable.



## External Controllable Line: Linden VFT (PJM)





## External Controllable Line: Hudson (PJM)



#### **NYISO Real Time Price Correction Statistics**

| <u>2015</u>