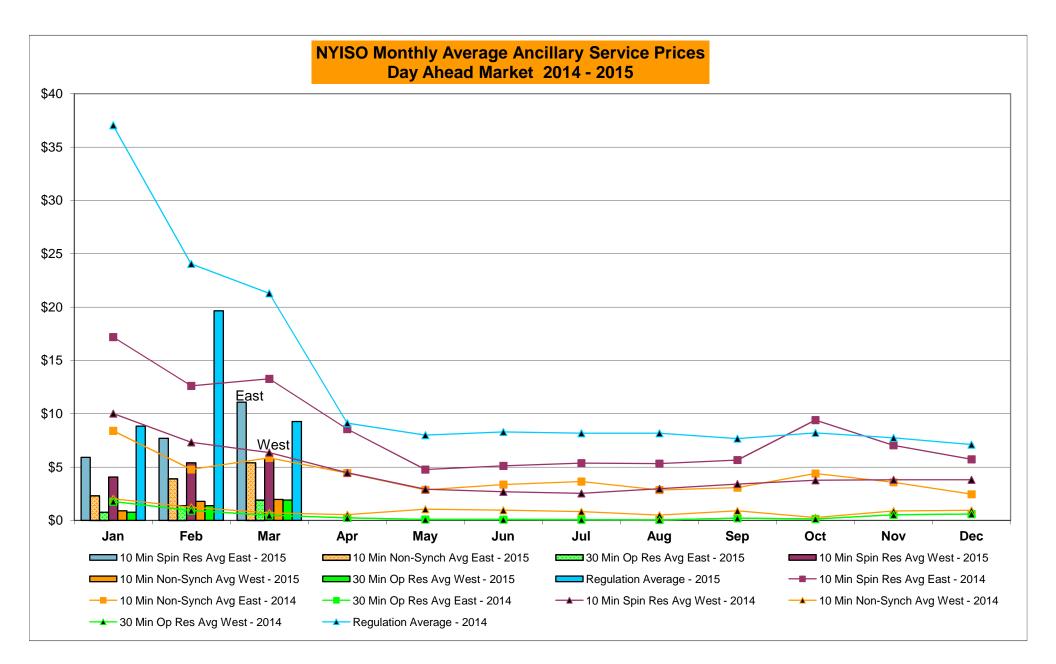

|
|        | Apr-15<br>May-15<br>Jun-15<br>Jul-15<br>Aug-15<br>Sep-15 |           |                  |           |                  |        | May-15<br>Jun-15<br>Jul-15<br>Aug-15<br>Sep-15 |           |                  |            |                  |        | Jun-15<br>Jul-15<br>Aug-15<br>Sep-15 | 6<br>6<br>7 |                  |            |                  |
|        | Apr-15<br>May-15<br>Jun-15<br>Jul-15<br>Aug-15           |           |                  |           |                  |        | May-15<br>Jun-15<br>Jul-15<br>Aug-15           |           |                  |            |                  |        | Jun-15<br>Jul-15<br>Aug-15           | <br>        |                  |            |                  |



Market Mitigation and Analysis Prepared: 4/2/2015 11:38 AM







#### NYISO Markets Ancillary Services Statistics - Unweighted Price (\$/MWH)

| 2015<br>Day Ahead Market