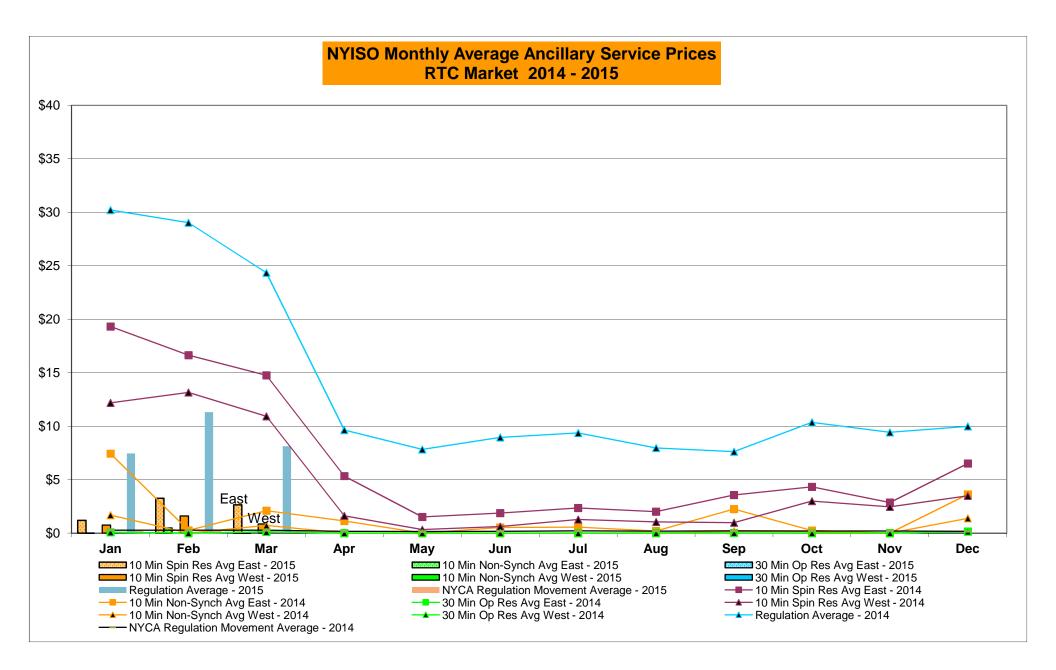

|
|        | Apr-15<br>May-15<br>Jun-15<br>Jul-15<br>Aug-15<br>Sep-15 |           |                  |           |                  |        | May-15<br>Jun-15<br>Jul-15<br>Aug-15<br>Sep-15 |           |                  |            |                  |        | Jun-15<br>Jul-15<br>Aug-15<br>Sep-15 | 6<br>6<br>7 |                  |            |                  |
|        | Apr-15<br>May-15<br>Jun-15<br>Jul-15<br>Aug-15           |           |                  |           |                  |        | May-15<br>Jun-15<br>Jul-15<br>Aug-15           |           |                  |            |                  |        | Jun-15<br>Jul-15<br>Aug-15           | <br>        |                  |            |                  |



Market Mitigation and Analysis Prepared: 4/2/2015 11:38 AM







#### NYISO Markets Ancillary Services Statistics - Unweighted Price (\$/MWH)

| 2015<br>Day Ahead Market