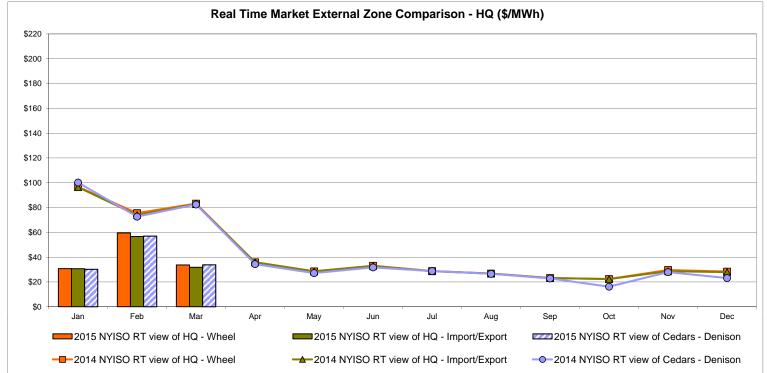

## **External Comparison Hydro-Quebec**

Note:

Hydro-Quebec Prices are unavailable.