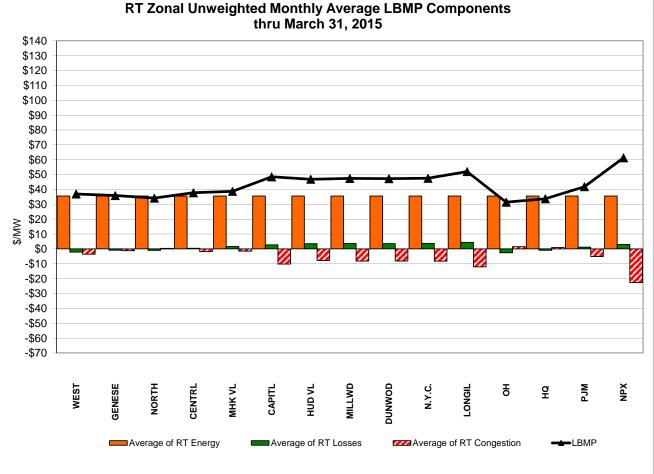

#### March 2015 Zonal LBMP Statistics for NYISO (\$/MWh)

|                    | WEST<br><u>Zone A</u> | GENESEE<br>Zone B | NORTH<br>Zone D | CENTRAL<br>Zone C | MOHAWK<br>VALLEY<br><u>Zone E</u> | CAPITAL<br>Zone F | HUDSON<br>VALLEY<br><u>Zone G</u> | MILLWOOD<br><u>Zone H</u> | DUNWOODIE<br><u>Zone I</u> | NEW YORK<br>CITY<br><u>Zone J</u> | LONG<br>ISLAND<br><u>Zone K</u> |
|--------------------|-----------------------|-------------------|-----------------|-------------------|-----------------------------------|-------------------|-----------------------------------|---------------------------|----------------------------|-----------------------------------|---------------------------------|
| DAY AHEAD LBMP     | 33.29                 | 35.89             | 33.77           | 37.35             | 38.65                             | 53.34             | 50.35                             | 51.23                     | 51.08                      | 51.26                             | 55.62                           |
| Unweighted Price * |                       |                   |                 |                   |                                   |                   |                                   |                           |                            |                                   |                                 |
| Standard Deviation | 9.42                  | 16.45             | 15.22           | 16.09             | 16.93                             | 27.99             | 24.07                             | 25.46                     | 25.32                      | 25.33                             | 30.80                           |
| RTC LBMP           |                       |                   |                 |                   |                                   |                   |                                   |                           |                            |                                   |                                 |
| Unweighted Price * | 39.83                 | 34.32             | 32.88           | 36.85             | 37.30                             | 46.51             | 44.96                             | 45.43                     | 45.30                      | 45.49                             | 51.82                           |
| Standard Deviation | 48.82                 | 24.57             | 24.22           | 25.50             | 25.46                             | 32.46             | 29.73                             | 30.40                     | 30.26                      | 30.21                             | 51.51                           |
| REAL TIME LBMP     |                       |                   |                 |                   |                                   |                   |                                   |                           |                            |                                   |                                 |
| Unweighted Price * | 36.94                 | 35.89             | 34.16           | 37.77             | 38.72                             | 48.49             | 46.85                             | 47.39                     | 47.25                      | 47.50                             | 52.00                           |
| Standard Deviation | 30.49                 | 25.01             | 25.21           | 25.78             | 26.32                             | 34.34             | 31.09                             | 31.98                     | 31.84                      | 31.80                             | 41.24                           |
|                    |                       |                   | -               |                   |                                   | -                 |                                   |                           |                            |                                   |                                 |

|                    | ONTARIO<br>IESO | HYDRO<br>QUEBEC<br>(Wheel) | HYDRO<br>QUEBEC<br>(Import/Export) | PJM           | NEW<br>ENGLAND | CROSS<br>SOUND<br>CABLE | NORTHPORT-<br>NORWALK | NEPTUNE      | LINDEN VFT   | HUDSON       | Dennison     |
|--------------------|-----------------|----------------------------|------------------------------------|---------------|----------------|-------------------------|-----------------------|--------------|--------------|--------------|--------------|
|                    |                 |                            |                                    |               |                | Controllable            | Controllable          | Controllable | Controllable | Controllable | Controllable |
| DAY AHEAD LBMP     | <u>Zone O</u>   | <u>Zone M</u>              | <u>Zone M</u>                      | <u>Zone P</u> | <u>Zone N</u>  | Line                    | Line                  | Line         | Line         | Line         | Line         |
| Unweighted Price * | 32.06           | 33.74                      | 32.05                              | 43.02         | 61.43          | 55.02                   | 54.62                 | 53.33        | 47.76        | 51.25        | 33.26        |
| Standard Deviation | 8.80            | 15.25                      | 13.41                              | 17.54         | 30.77          | 28.18                   | 26.60                 | 27.18        | 23.99        | 25.39        | 15.05        |
| RTC LBMP           |                 |                            |                                    |               |                |                         |                       |              |              |              |              |
| Unweighted Price * | 27.71           | 32.50                      | 30.46                              | 40.91         | 45.39          | 50.83                   | 50.57                 | 49.43        | 36.71        | 45.12        | 32.18        |
| Standard Deviation | 18.00           | 23.11                      | 21.42                              | 24.63         | 30.14          | 48.15                   | 47.58                 | 46.74        | 50.29        | 29.65        | 24.03        |
| REAL TIME LBMP     |                 |                            |                                    |               |                |                         |                       |              |              |              |              |
| Unweighted Price * | 31.41           | 33.71                      | 31.80                              | 41.84         | 61.26          | 51.98                   | 57.39                 | 50.00        | 44.51        | 47.08        | 33.83        |
| Standard Deviation | 16.43           | 24.35                      | 23.74                              | 25.59         | 42.10          | 40.74                   | 43.43                 | 38.08        | 29.04        | 31.44        | 25.79        |

\* Straight LBMP averages

Market Mitigation and Analysis Prepared: 4/2/2015 12:44 PM