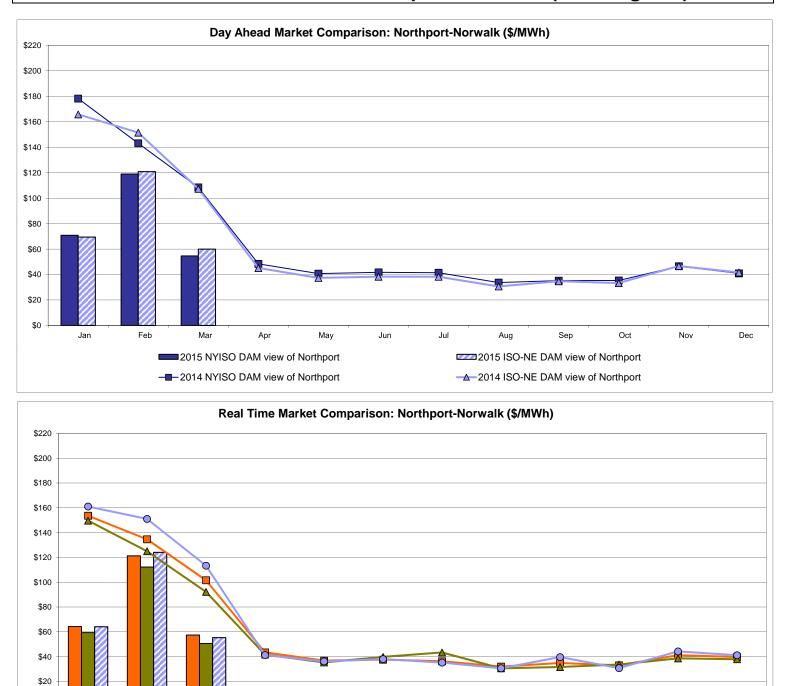

## External Controllable Line: Northport - Norwalk (New England)

Note:

\$0

Jar

ISO-NE Forecast is an advisory posting @ 18:00 day before.

2015 NYISO RT view of Northport

Feb

The DAM and R/T prices at the Northport 138 interface are used for ISO-NE.

Mar

Apr

May

The DAM and R/T prices at the 1385 interface are used for NYISO.

Jun

2015 NYISO RTC view of Northport

→ 2014 NYISO RTC view of Northport

Jul

Aug

Sep

Oct

Nov

2015 ISO-NE R/T view of Northport

-O-2014 ISO-NE R/T view of Northport

Dec