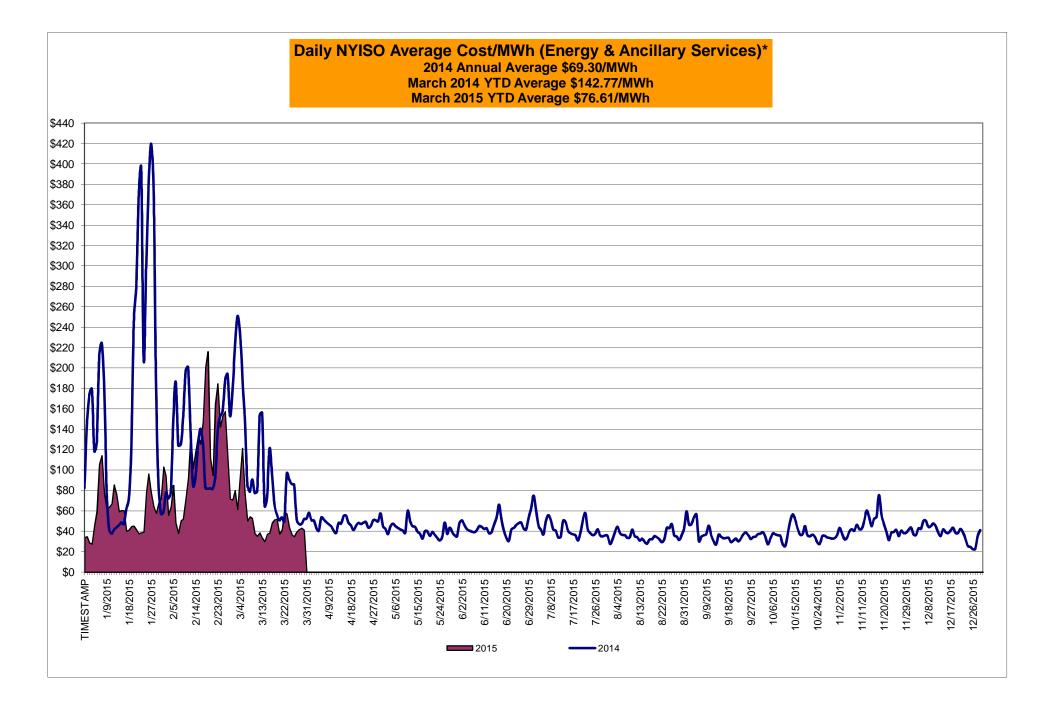

## Market Performance Highlights for March 2015

- LBMP for March is \$52.09/MWh; lower than \$114.35/MWh in February 2015 and lower than \$109.58/MWh in March 2014.
  - Day Ahead and Real Time Load Weighted LBMPs are lower compared to February.
- March 2015 average year-to-date monthly cost of \$76.61/MWh is a 46% decrease from \$142.77/MWh in March 2014.
- Average daily sendout is 436 GWh/day in March; lower than 481 GWh/day in February 2015 and 440 GWh/day in March 2014.
- Natural gas and distillate prices were lower compared to the previous month.
  - Natural Gas (Transco Z6 NY) was \$3.65/MMBtu, down 79% from \$15.15/MMBtu in February.
    - Transco Z6 NY is down 53% year-over-year
  - Jet Kerosene Gulf Coast was \$11.69/MMBtu, down from \$13.09/MMBtu in February.
  - Ultra Low Sulfur No.2 Diesel NY Harbor was \$12.85/MMBtu, down from \$14.25/MMBtu in February.
    - Distillate prices are down 45% year-over-year
- Uplift per MWh is higher compared to the previous month.
  - Uplift (not including NYISO cost of operations) is (\$0.68)/MWh; higher than (\$1.17)/MWh in February.
    - The Local Reliability Share is \$0.13/MWh, lower than \$0.33 in February.
    - The Statewide Share is (\$0.81)/MWh, higher than (\$1.49)/MWh in February.
  - TSA \$ per NYC MWh is \$0.00/MWh.
  - Total uplift costs (Schedule 1 components including NYISO Cost of Operations) are higher than February.

#### NYISO Average Cost/MWh (Energy and Ancillary Services)\* from the LBMP Customer point of view

| 2015                            | January | February        | March  | <u>April</u> | May    | June        | <u>July</u> | August | <u>September</u> | <u>October</u> | November             | December    |
|---------------------------------|---------|-----------------|--------|--------------|--------|-------------|-------------|--------|------------------|----------------|----------------------|-------------|
| LBMP                            | 59.60   | 114.35          | 52.09  |              |        |             |             |        |                  |                |                      |             |
| NTAC                            | 0.32    | 0.35            | 0.42   |              |        |             |             |        |                  |                |                      |             |
| Reserve                         | 0.27    | 0.37            | 0.56   |              |        |             |             |        |                  |                |                      |             |
| Regulation                      | 0.10    | 0.18            | 0.11   |              |        |             |             |        |                  |                |                      |             |
| NYISO Cost of Operations        | 0.70    | 0.70            | 0.70   |              |        |             |             |        |                  |                |                      |             |
| Uplift                          | (0.50)  | (1.17)          | (0.68) |              |        |             |             |        |                  |                |                      |             |
| Uplift: Local Reliability Share | 0.25    | 0.33            | 0.13   |              |        |             |             |        |                  |                |                      |             |
| Uplift: Statewide Share         | (0.75)  | (1.49)          | (0.81) |              |        |             |             |        |                  |                |                      |             |
| Voltage Support and Black Start | 0.39    | 0.39            | 0.39   |              |        |             |             |        |                  |                |                      |             |
| Avg Monthly Cost                | 60.88   | 115.17          | 53.59  |              |        |             |             |        |                  |                |                      |             |
| 0, 2                            |         | 115.17          | 55.55  |              |        |             |             |        |                  |                |                      |             |
| Avg YTD Cost                    | 60.88   | 87.68           | 76.61  |              |        |             |             |        |                  |                |                      |             |
| TSA \$ per NYC MWh              | 0.00    | 0.00            | 0.00   |              |        |             |             |        |                  |                |                      |             |
| 2014                            | January | February        | March  | April        | May    | June        | July        | August | September        | October        | November             | December    |
| LBMP                            | 183.36  | 123.19          | 109.58 | 46.09        | 40.30  | 43.39       | 43.97       | 34.48  | 37.62            | 35.59          | 42.88                | 38.08       |
| NTAC                            | 0.56    | 0.64            | 0.39   | 1.18         | 0.69   | 0.78        | 0.43        | 0.41   | 0.50             | 0.57           | 0.69                 | 0.86        |
| Reserve                         | 0.78    | 0.49            | 0.56   | 0.46         | 0.28   | 0.27        | 0.26        | 0.26   | 0.29             | 0.47           | 0.37                 | 0.23        |
| Regulation                      | 0.27    | 0.40            | 0.22   | 0.40         | 0.12   | 0.12        | 0.12        | 0.13   | 0.11             | 0.12           | 0.11                 | 0.08        |
| NYISO Cost of Operations        | 0.69    | 0.69            | 0.69   | 0.69         | 0.69   | 0.69        | 0.69        | 0.69   | 0.69             | 0.69           | 0.69                 | 0.69        |
| Uplift                          | 0.22    | 0.56            | 0.35   | (0.09)       | 0.07   | (0.21)      | (0.26)      | (0.19) | (0.20)           | (0.24)         | (0.40)               | (0.21)      |
| Uplift: Local Reliability Share | 1.43    | 0.75            | 0.62   | 0.15         | 0.51   | 0.32        | 0.29        | 0.27   | 0.26             | 0.26           | 0.24                 | 0.13        |
| Uplift: Statewide Share         | (1.21)  | (0.19)          | (0.27) | (0.24)       | (0.44) | (0.53)      | (0.55)      | (0.45) | (0.46)           | (0.50)         | (0.64)               | (0.34)      |
| Voltage Support and Black Start | 0.36    | 0.36            | 0.36   | 0.36         | 0.36   | 0.36        | 0.36        | 0.36   | 0.36             | 0.36           | 0.36                 | 0.36        |
| Avg Monthly Cost                | 186.24  | 126.14          | 112.15 | 48.82        | 42.51  | 45.39       | 45.57       | 36.14  | 39.37            | 37.57          | 44.70                | 40.09       |
|                                 | 100.24  | 120.14          | 112.10 | 40.02        | 72.01  | 40.00       | 40.07       | 50.14  | 00.01            | 57.57          | 44.70                | 40.00       |
| Avg YTD Cost                    | 186.24  | 157.93          | 142.77 | 121.97       | 108.36 | 97.84       | 89.46       | 82.60  | 78.07            | 74.63          | 72.06                | 69.30       |
| TSA \$ per NYC MWh              | 0.00    | 0.00            | 0.00   | 0.00         | 0.00   | 0.03        | 0.35        | 0.00   | 0.42             | 0.00           | 0.00                 | 0.00        |
| 2013                            | January | <u>February</u> | March  | April        | May    | <u>June</u> | <u>July</u> | August | <u>September</u> | <u>October</u> | November             | December    |
| LBMP                            | 79.77   | 85.76           | 48.94  | 44.47        | 52.21  | 50.17       | 68.49       | 40.81  | 44.24            | 39.85          | 43.30                | 66.41       |
| NTAC                            | 0.79    | 0.83            | 0.76   | 0.90         | 0.85   | 0.86        | 0.66        | 0.28   | 0.57             | 0.87           | 1.08                 | 0.59        |
| Reserve                         | 0.38    | 0.44            | 0.43   | 0.36         | 0.49   | 0.34        | 0.50        | 0.32   | 0.38             | 0.42           | 0.38                 | 0.44        |
| Regulation                      | 0.13    | 0.13            | 0.10   | 0.11         | 0.09   | 0.13        | 0.11        | 0.13   | 0.13             | 0.16           | 0.13                 | 0.12        |
| NYISO Cost of Operations        | 0.69    | 0.69            | 0.69   | 0.69         | 0.69   | 0.69        | 0.69        | 0.69   | 0.69             | 0.69           | 0.69                 | 0.69        |
| Uplift                          | 0.21    | (0.15)          | (0.33) | 0.02         | 0.41   | 0.49        | 2.06        | 0.03   | (0.05)           | 0.18           | (0.07)               | (0.25)      |
| Uplift: Local Reliability Share | 0.44    | 0.40            | 0.19   | 0.37         | 0.58   | 0.81        | 1.27        | 0.49   | 0.31             | 0.38           | 0.19                 | 0.12        |
| Uplift: Statewide Share         | (0.23)  | (0.55)          | (0.52) | (0.35)       | (0.17) | (0.31)      | 0.79        | (0.46) | (0.36)           | (0.19)         | (0.25)               | (0.37)      |
| Voltage Support and Black Start | 0.36    | 0.36            | 0.36   | 0.36         | 0.36   | 0.36        | 0.36        | 0.36   | 0.36             | 0.36           | 0.36                 | 0.36        |
| Avg Monthly Cost                | 82.34   | 88.06           | 50.96  | 46.91        | 55.10  | 53.05       | 72.87       | 42.62  | 46.31            | 42.54          | 45.88                | 68.36       |
| Avg YTD Cost                    | 82.34   | 85.08           | 74.02  | 67.80        | 65.46  | 63.36       | 65.10       | 62.27  | 60.74            | 59.30          | 58.24                | 59.13       |
| TSA \$ per NYC MWh              | 0.00    | 0.00            | 0.00   | 0.04         | 0.58   | 0.61        | 1.52        | 0.43   | 0.22             | 0.01           | 0.00                 | 0.00        |
| * Excludes ICAP payments.       |         |                 |        |              |        |             |             |        |                  | Data re        | eflects true-ups thr | u Aug 2014. |