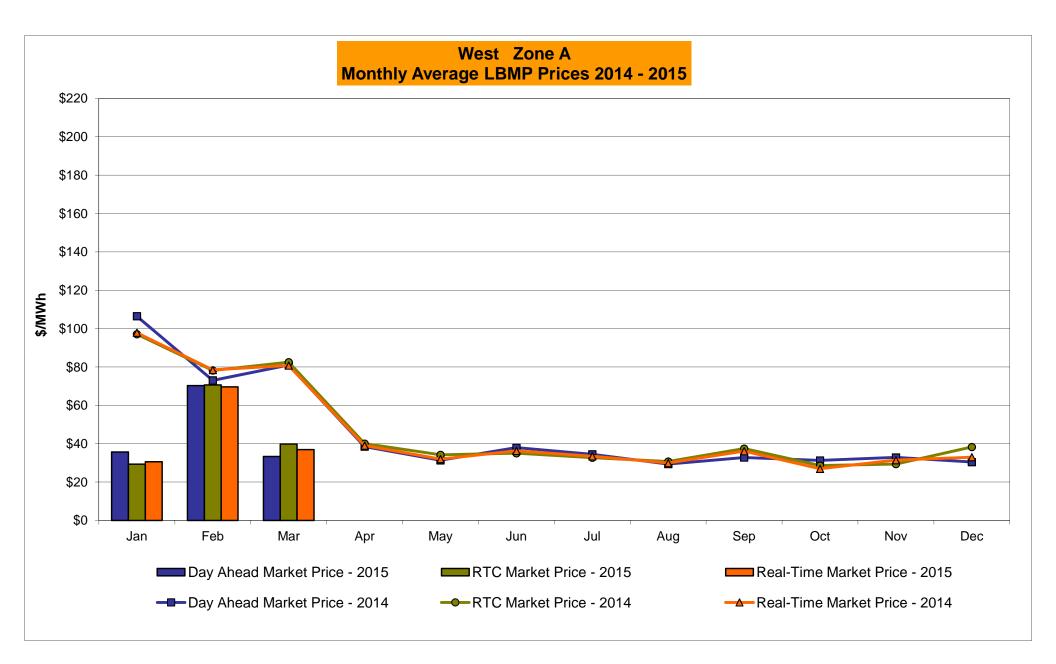

#### March 2015 Zonal LBMP Statistics for NYISO (\$/MWh)

|                    | WEST<br><u>Zone A</u> | GENESEE<br>Zone B | NORTH<br>Zone D | CENTRAL<br>Zone C | MOHAWK<br>VALLEY<br><u>Zone E</u> | CAPITAL<br>Zone F | HUDSON<br>VALLEY<br><u>Zone G</u> | MILLWOOD<br><u>Zone H</u> | DUNWOODIE<br><u>Zone I</u> | NEW YORK<br>CITY<br><u>Zone J</u> | LONG<br>ISLAND<br><u>Zone K</u> |
|--------------------|-----------------------|-------------------|-----------------|-------------------|-----------------------------------|-------------------|-----------------------------------|---------------------------|----------------------------|-----------------------------------|---------------------------------|
| DAY AHEAD LBMP     | 33.29                 | 35.89             | 33.77           | 37.35             | 38.65                             | 53.34             | 50.35                             | 51.23                     | 51.08                      | 51.26                             | 55.62                           |
| Unweighted Price * |                       |                   |                 |                   |                                   |                   |                                   |                           |                            |                                   |                                 |
| Standard Deviation | 9.42                  | 16.45             | 15.22           | 16.09             | 16.93                             | 27.99             | 24.07                             | 25.46                     | 25.32                      | 25.33                             | 30.80                           |
| RTC LBMP           |                       |                   |                 |                   |                                   |                   |                                   |                           |                            |                                   |                                 |
| Unweighted Price * | 39.83                 | 34.32             | 32.88           | 36.85             | 37.30                             | 46.51             | 44.96                             | 45.43                     | 45.30                      | 45.49                             | 51.82                           |
| Standard Deviation | 48.82                 | 24.57             | 24.22           | 25.50             | 25.46                             | 32.46             | 29.73                             | 30.40                     | 30.26                      | 30.21                             | 51.51                           |
| REAL TIME LBMP     |                       |                   |                 |                   |                                   |                   |                                   |                           |                            |                                   |                                 |
| Unweighted Price * | 36.94                 | 35.89             | 34.16           | 37.77             | 38.72                             | 48.49             | 46.85                             | 47.39                     | 47.25                      | 47.50                             | 52.00                           |
| Standard Deviation | 30.49                 | 25.01             | 25.21           | 25.78             | 26.32                             | 34.34             | 31.09                             | 31.98                     | 31.84                      | 31.80                             | 41.24                           |
|                    |                       |                   | -               |                   |                                   | -                 |                                   |                           |                            |                                   |                                 |