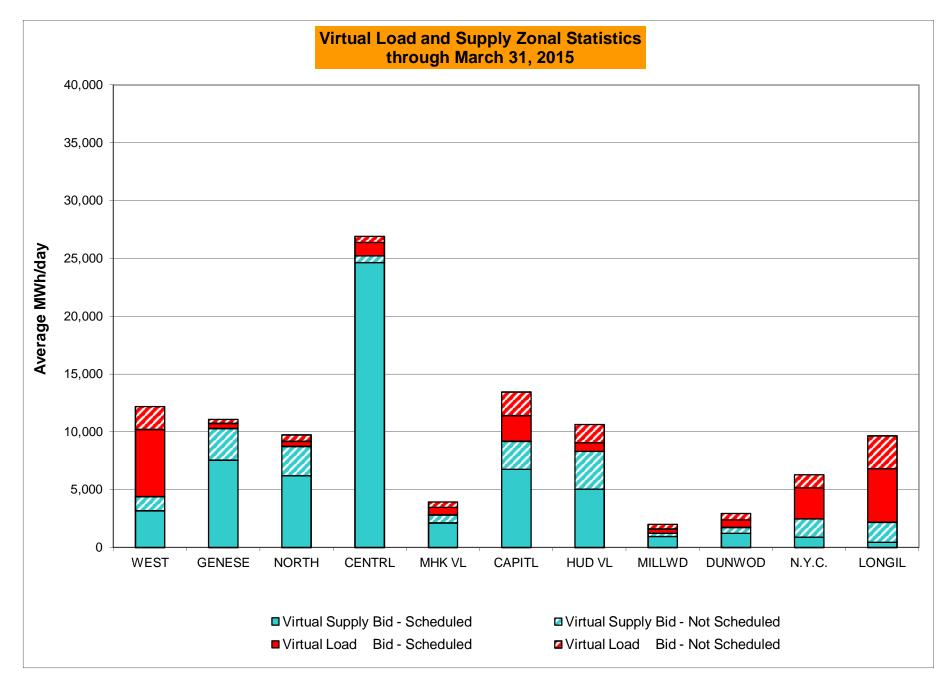

.00 | 4<br>744<br>0.54%<br>0.38%<br>11<br>8,975<br>0.12%<br>0.10%<br>11<br>744<br>1.48%<br>1.10%<br>2.00<br>1.20 | 1<br>720<br>0.14%<br>0.35%<br>1<br>8,779<br>0.01%<br>0.09%<br>17<br>720<br>2.36%<br>1.24%<br>2.00<br>1.27 | 4<br>744<br>0.54%<br>0.37%<br>9<br>9,026<br>0.10%<br>0.09%<br>20<br>744<br>2.69%<br>1.38%<br>1.33<br>1.29 | 4<br>721<br>0.55%<br>0.39%<br>33<br>8,763<br>0.38%<br>0.12%<br>9<br>721<br>1.25%<br>1.37%<br>3.00<br>1.50 | 1<br>744<br>0.13%<br>0.37%<br>1<br>9,030<br>0.01%<br>0.11%<br>11<br>744<br>1.48%<br>1.38%<br>2.00<br>1.53 |

\* Calendar days from reservation date.



\* Calendar days from reservation date.

Market Mitigation and Analysis Prepared: 4/6/2015 1:57 PM

#### NYISO Virtual Trading Average MWh per day



Market Mitigation and Analysis Prepared: 4/6/2015 1:37 PM



Market Mitigation and Analysis Prepared: 4/2/2015 11:24 AM

#### Virtual Load and Supply Zonal Statistics (Average MWh/day) - 2015

|        |                                                          | Virtual L |                  | Virtual S | upply Bid        |        |                                                | Virtual L |                  | Virtual Su |                  |        |                                      | Virtual L   | oad Bid          | Virtual Su |                  |
|--------|----------------------------------------------------------|-----------|------------------|-----------|------------------|--------|------------------------------------------------|-----------|------------------|------------|------------------|--------|--------------------------------------|