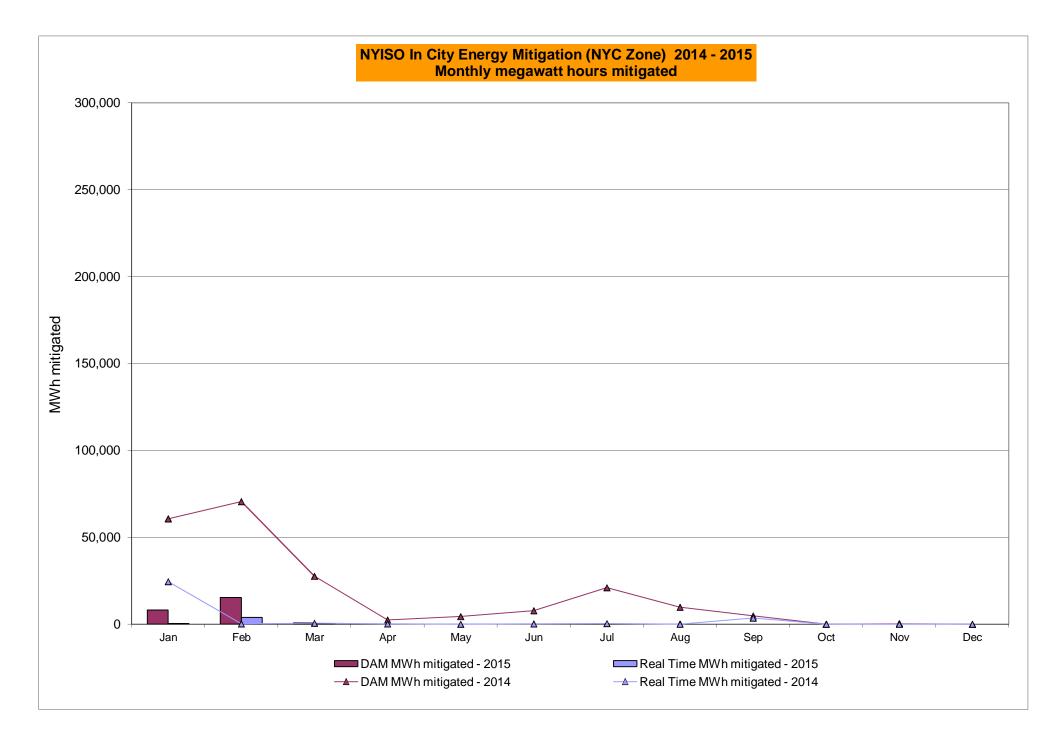

## Market Performance Highlights for March 2015

- LBMP for March is \$52.09/MWh; lower than \$114.35/MWh in February 2015 and lower than \$109.58/MWh in March 2014.
  - Day Ahead and Real Time Load Weighted LBMPs are lower compared to February.
- March 2015 average year-to-date monthly cost of \$76.61/MWh is a 46% decrease from \$142.77/MWh in March 2014.
- Average daily sendout is 436 GWh/day in March; lower than 481 GWh/day in February 2015 and 440 GWh/day in March 2014.
- Natural gas and distillate prices were lower compared to the previous month.
  - Natural Gas (Transco Z6 NY) was \$3.65/MMBtu, down 79% from \$15.15/MMBtu in February.
    - Transco Z6 NY is down 53% year-over-year
  - Jet Kerosene Gulf Coast was \$11.69/MMBtu, down from \$13.09/MMBtu in February.
  - Ultra Low Sulfur No.2 Diesel NY Harbor was \$12.85/MMBtu, down from \$14.25/MMBtu in February.
    - Distillate prices are down 45% year-over-year
- Uplift per MWh is higher compared to the previous month.
  - Uplift (not including NYISO cost of operations) is (\$0.68)/MWh; higher than (\$1.17)/MWh in February.
    - The Local Reliability Share is \$0.13/MWh, lower than \$0.33 in February.
    - The Statewide Share is (\$0.81)/MWh, higher than (\$1.49)/MWh in February.
  - TSA \$ per NYC MWh is \$0.00/MWh.
  - Total uplift costs (Schedule 1 components including NYISO Cost of Operations) are higher than February.