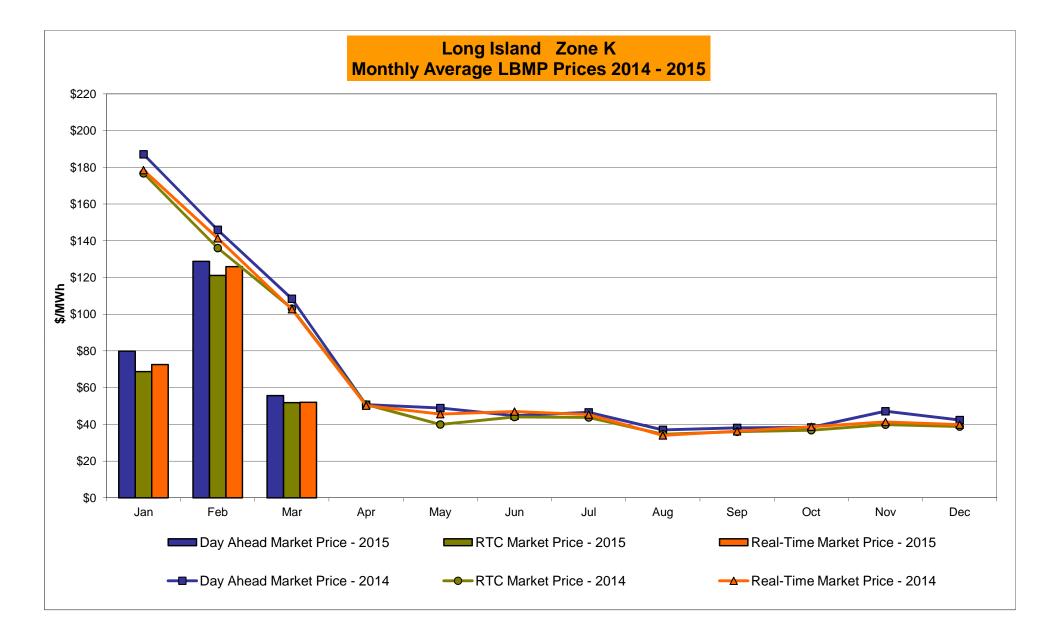

#### March 2015 Zonal LBMP Statistics for NYISO (\$/MWh)

|                    | WEST<br><u>Zone A</u> | GENESEE<br>Zone B | NORTH<br>Zone D | CENTRAL<br>Zone C | MOHAWK<br>VALLEY<br><u>Zone E</u> | CAPITAL<br>Zone F | HUDSON<br>VALLEY<br><u>Zone G</u> | MILLWOOD<br><u>Zone H</u> | DUNWOODIE<br><u>Zone I</u> | NEW YORK<br>CITY<br><u>Zone J</u> | LONG<br>ISLAND<br><u>Zone K</u> |
|--------------------|-----------------------|-------------------|-----------------|-------------------|-----------------------------------|-------------------|-----------------------------------|---------------------------|----------------------------|-----------------------------------|---------------------------------|
| DAY AHEAD LBMP     | 33.29                 | 35.89             | 33.77           | 37.35             | 38.65                             | 53.34             | 50.35                             | 51.23                     | 51.08                      | 51.26                             | 55.62                           |
| Unweighted Price * |                       |                   |                 |                   |                                   |                   |                                   |                           |                            |                                   |                                 |
| Standard Deviation | 9.42                  | 16.45             | 15.22           | 16.09             | 16.93                             | 27.99             | 24.07                             | 25.46                     | 25.32                      | 25.33                             | 30.80                           |
| RTC LBMP           |                       |                   |                 |                   |                                   |                   |                                   |                           |                            |                                   |                                 |
| Unweighted Price * | 39.83                 | 34.32             | 32.88           | 36.85             | 37.30                             | 46.51             | 44.96                             | 45.43                     | 45.30                      | 45.49                             | 51.82                           |
| Standard Deviation | 48.82                 | 24.57             | 24.22           | 25.50             | 25.46                             | 32.46             | 29.73                             | 30.40                     | 30.26                      | 30.21                             | 51.51                           |
| REAL TIME LBMP     |                       |                   |                 |                   |                                   |                   |                                   |                           |                            |                                   |                                 |
| Unweighted Price * | 36.94                 | 35.89             | 34.16           | 37.77             | 38.72                             | 48.49             | 46.85                             | 47.39                     | 47.25                      | 47.50                             | 52.00                           |
| Standard Deviation | 30.49                 | 25.01             | 25.21           | 25.78             | 26.32                             | 34.34             | 31.09                             | 31.98                     | 31.84                      | 31.80                             | 41.24                           |
|                    |                       |                   | -               |                   |                                   | -                 |                                   |                           |                            |                                   |                                 |