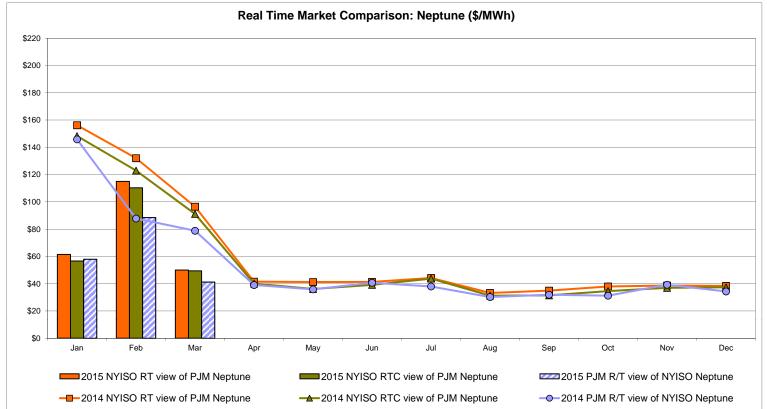

nd Cable (New England)



Note:

ISO-NE Forecast is an advisory posting @ 18:00 day before.

The DAM and R/T prices at the Shorham 13899 interface are used for ISO-NE.

The DAM and R/T prices at the CSC interface are used for NYISO.



## External Controllable Line: Northport - Norwalk (New England)

Note:

\$0

Jar

ISO-NE Forecast is an advisory posting @ 18:00 day before.

2015 NYISO RT view of Northport

Feb

The DAM and R/T prices at the Northport 138 interface are used for ISO-NE.

Mar

Apr

May

The DAM and R/T prices at the 1385 interface are used for NYISO.

Jun

2015 NYISO RTC view of Northport

→ 2014 NYISO RTC view of Northport

Jul

Aug

Sep

Oct

Nov

2015 ISO-NE R/T view of Northport

-O-2014 ISO-NE R/T view of Northport

Dec



## External Controllable Line: Neptune (PJM)



## **External Comparison Hydro-Quebec**





Note:

Hydro-Quebec Prices are unavailable.



## External Controllable Line: Linden VFT (PJM)





## External Controllable Line: Hudson (PJM)



#### **NYISO Real Time Price Correction Statistics**

| <u>2015</u>