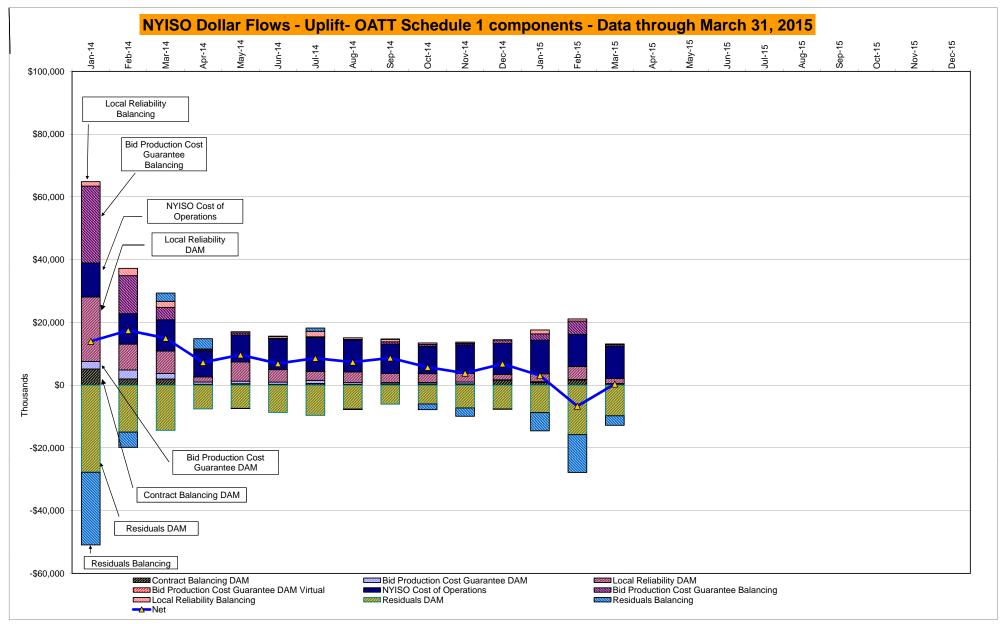

\* Excludes ICAP payments. Market Mitigation and Analysis Prepared: 4/6/2015 4:05 PM

Data reflects true-ups thru Aug 2014.

DAM Contract Balancing amounts are for payments made to generating units to make them whole for being dispatched below their Day-Ahead schedule, as a result of out-of-merit dispatches. DAM Bid Production Cost Guarantees for Virtual Transactions are included in the chart and are shown from the inception of Virtual Transactions. These values are small and cannot be identified on the chart. DAM residuals consist of both energy and loss revenue collections and payments. By design, there is a net over collection of revenues due to the difference between the marginal losses paid to generation and the average losses charged to loads.