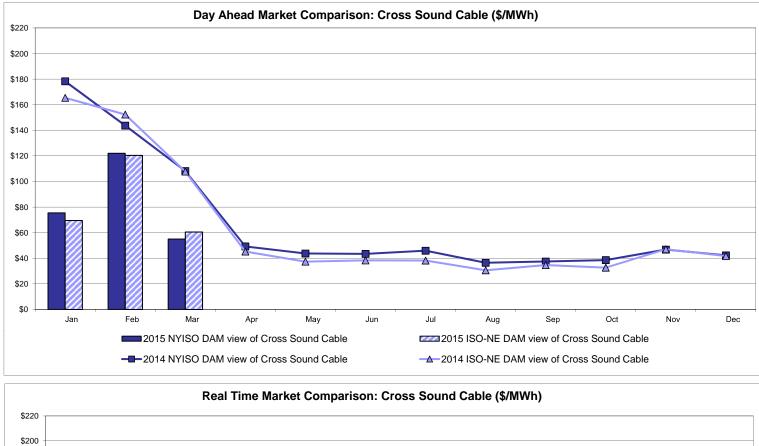

## External Controllable Line: Cross Sound Cable (New England)

Note:

ISO-NE Forecast is an advisory posting @ 18:00 day before.

The DAM and R/T prices at the Shorham 13899 interface are used for ISO-NE.

The DAM and R/T prices at the CSC interface are used for NYISO.