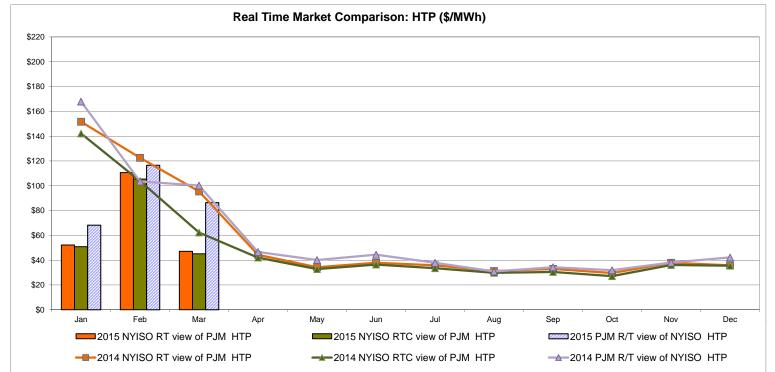

at the CSC interface are used for NYISO.



## External Controllable Line: Northport - Norwalk (New England)

Note:

\$0

Jar

ISO-NE Forecast is an advisory posting @ 18:00 day before.

2015 NYISO RT view of Northport

Feb

The DAM and R/T prices at the Northport 138 interface are used for ISO-NE.

Mar

Apr

May

The DAM and R/T prices at the 1385 interface are used for NYISO.

Jun

2015 NYISO RTC view of Northport

→ 2014 NYISO RTC view of Northport

Jul

Aug

Sep

Oct

Nov

2015 ISO-NE R/T view of Northport

-O-2014 ISO-NE R/T view of Northport

Dec



## External Controllable Line: Neptune (PJM)



## **External Comparison Hydro-Quebec**





Note:

Hydro-Quebec Prices are unavailable.



## External Controllable Line: Linden VFT (PJM)





## External Controllable Line: Hudson (PJM)



#### **NYISO Real Time Price Correction Statistics**

| <u>2015</u>