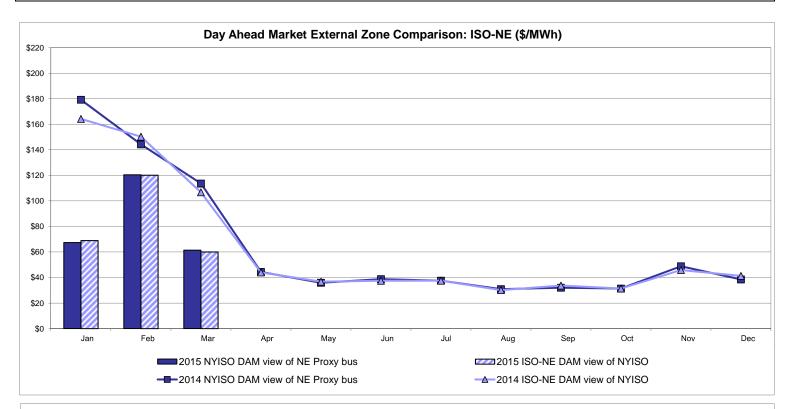

| 57.39                 | 50.00        | 44.51        | 47.08        | 33.83        |
| Standard Deviation | 16.43           | 24.35                      | 23.74                              | 25.59         | 42.10          | 40.74                   | 43.43                 | 38.08        | 29.04        | 31.44        | 25.79        |

\* Straight LBMP averages



Market Mitigation and Analysis Prepared: 4/2/2015 12:44 PM



#### Hudson Valley Zone G Monthly Average LBMP Prices 2014 - 2015



Market Mitigation and Analysis Prepared:4/2/2015 12:45 PM



Market Mitigation and Analysis Prepared:4/2/2015 12:46 PM



Market Mitigation and Analysis Prepared:4/2/2015 12:46 PM





Market Mitigation and Analysis Prepared:4/2/2015 11:14 AM

## **External Comparison ISO-New England**







## **External Comparison PJM**

#### **External Comparison Ontario IESO**



Notes: Exchange factor used for March 2015 was 0.792896 to US HOEP: Hourly Ontario Energy Price Pre-Dispatch: Projected Energy Price



## External Controllable Line: Cross Sound Cable (New England)



Note:

ISO-NE Forecast is an advisory posting @ 18:00 day before.

The DAM and R/T prices at the Shorham 13899 interface are used for ISO-NE.

The DAM and R/T prices at the CSC interface are used for NYISO.



## External Controllable Line: Northport - Norwalk (New England)

Note:

\$0

Jar

ISO-NE Forecast is an advisory posting @ 18:00 day before.

2015 NYISO RT view of Northport

Feb

The DAM and R/T prices at the Northport 138 interface are used for ISO-NE.

Mar

Apr

May

The DAM and R/T prices at the 138