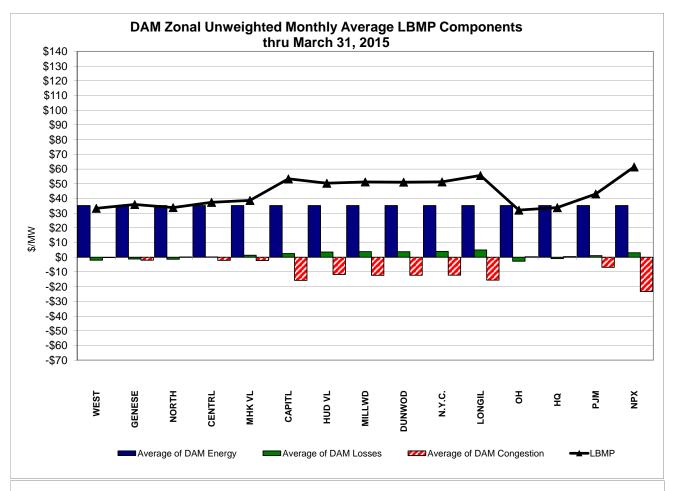

#### March 2015 Zonal LBMP Statistics for NYISO (\$/MWh)

|                    | WEST<br><u>Zone A</u> | GENESEE<br>Zone B | NORTH<br>Zone D | CENTRAL<br>Zone C | MOHAWK<br>VALLEY<br><u>Zone E</u> | CAPITAL<br>Zone F | HUDSON<br>VALLEY<br><u>Zone G</u> | MILLWOOD<br><u>Zone H</u> | DUNWOODIE<br><u>Zone I</u> | NEW YORK<br>CITY<br><u>Zone J</u> | LONG<br>ISLAND<br><u>Zone K</u> |
|--------------------|-----------------------|-------------------|-----------------|-------------------|-----------------------------------|-------------------|-----------------------------------|---------------------------|----------------------------|-----------------------------------|---------------------------------|
| DAY AHEAD LBMP     | 33.29                 | 35.89             | 33.77           | 37.35             | 38.65                             | 53.34             | 50.35                             | 51.23                     | 51.08                      | 51.26                             | 55.62                           |
| Unweighted Price * |                       |                   |                 |                   |                                   |                   |                                   |                           |                            |                                   |                                 |
| Standard Deviation | 9.42                  | 16.45             | 15.22           | 16.09             | 16.93                             | 27.99             | 24.07                             | 25.46                     | 25.32                      | 25.33                             | 30.80                           |
| RTC LBMP           |                       |                   |                 |                   |                                   |                   |                                   |                           |                            |                                   |                                 |
| Unweighted Price * | 39.83                 | 34.32             | 32.88           | 36.85             | 37.30                             | 46.51             | 44.96                             | 45.43                     | 45.30                      | 45.49                             | 51.82                           |
| Standard Deviation | 48.82                 | 24.57             | 24.22           | 25.50             | 25.46                             | 32.46             | 29.73                             | 30.40                     | 30.26                      | 30.21                             | 51.51                           |
| REAL TIME LBMP     |                       |                   |                 |                   |                                   |                   |                                   |                           |                            |                                   |                                 |
| Unweighted Price * | 36.94                 | 35.89             | 34.16           | 37.77             | 38.72                             | 48.49             | 46.85                             | 47.39                     | 47.25                      | 47.50                             | 52.00                           |
| Standard Deviation | 30.49                 | 25.01             | 25.21           | 25.78             | 26.32                             | 34.34             | 31.09                             | 31.98                     | 31.84                      | 31.80                             | 41.24                           |
|                    |                       |                   | -               |                   |                                   | -                 |                                   |                           |                            |                                   |                                 |

|                    | ONTARIO<br>IESO | HYDRO<br>QUEBEC<br>(Wheel) | HYDRO<br>QUEBEC<br>(Import/Export) | PJM           | NEW<br>ENGLAND | CROSS<br>SOUND<br>CABLE | NORTHPORT-<br>NORWALK | NEPTUNE      | LINDEN VFT   | HUDSON       | Dennison     |
|--------------------|-----------------|----------------------------|------------------------------------|---------------|----------------|-------------------------|-----------------------|--------------|--------------|--------------|--------------|
|                    |                 |                            |                                    |               |                | Controllable            | Controllable          | Controllable | Controllable | Controllable | Controllable |
| DAY AHEAD LBMP     | <u>Zone O</u>   | <u>Zone M</u>              | <u>Zone M</u>                      | <u>Zone P</u> | <u>Zone N</u>  | Line                    | Line                  | Line         | Line         | Line         | Line         |
| Unweighted Price * | 32.06           | 33.74                      | 32.05                              | 43.02         | 61.43          | 55.02                   | 54.62                 | 53.33        | 47.76        | 51.25        | 33.26        |
| Standard Deviation | 8.80            | 15.25                      | 13.41                              | 17.54         | 30.77          | 28.18                   | 26.60                 | 27.18        | 23.99        | 25.39        | 15.05        |
| RTC LBMP           |                 |                            |                                    |               |                |                         |                       |              |              |              |              |
| Unweighted Price * | 27.71           | 32.50                      | 30.46                              | 40.91         | 45.39          | 50.83                   | 50.57                 | 49.43        | 36.71        | 45.12        | 32.18        |
| Standard Deviation | 18.00           | 23.11                      | 21.42                              | 24.63         | 30.14          | 48.15                   | 47.58                 | 46.74        | 50.29        | 29.65        | 24.03        |
| REAL TIME LBMP     |                 |                            |                                    |               |                |                         |                       |              |              |              |              |
| Unweighted Price * | 31.41           | 33.71                      | 31.80                              | 41.84         | 61.26          | 51.98                   | 57.39                 | 50.00        | 44.51        | 47.08        | 33.83        |
| Standard Deviation | 16.43           | 24.35                      | 23.74                              | 25.59         | 42.10          | 40.74                   | 43.43                 | 38.08        | 29.04        | 31.44        | 25.79        |

\* Straight LBMP averages

Market Mitigation and Analysis Prepared: 4/2/2015 12:44 PM