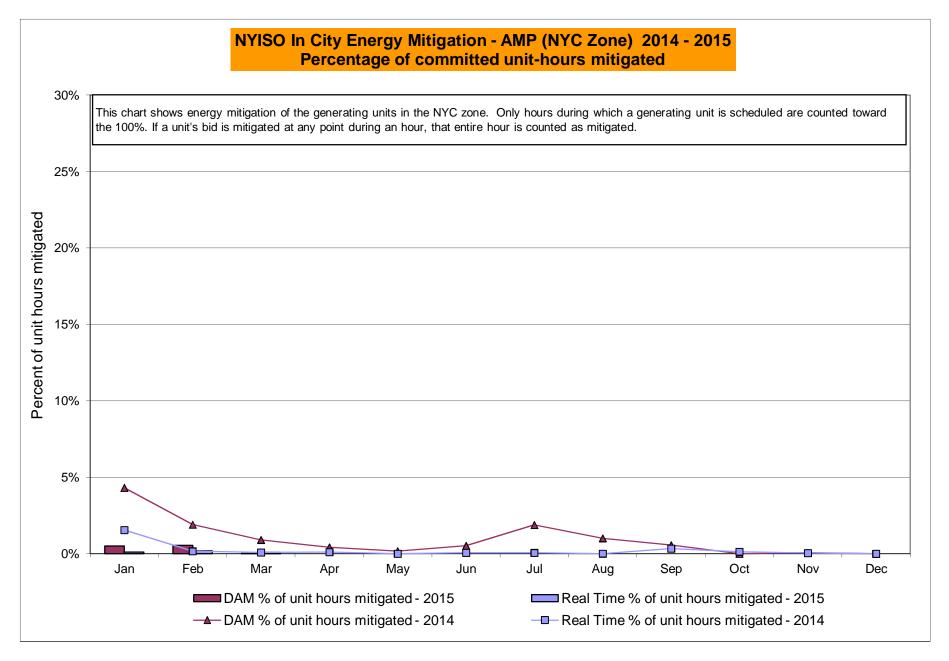

## Market Performance Highlights for March 2015

- LBMP for March is \$52.09/MWh; lower than \$114.35/MWh in February 2015 and lower than \$109.58/MWh in March 2014.
  - Day Ahead and Real Time Load Weighted LBMPs are lower compared to February.
- March 2015 average year-to-date monthly cost of \$76.61/MWh is a 46% decrease from \$142.77/MWh in March 2014.
- Average daily sendout is 436 GWh/day in March; lower than 481 GWh/day in February 2015 and 440 GWh/day in March 2014.
- Natural gas and distillate prices were lower compared to the previous month.
  - Natural Gas (Transco Z6 NY) was \$3.65/MMBtu, down 79% from \$15.15/MMBtu in February.
    - Transco Z6 NY is down 53% year-over-year
  - Jet Kerosene Gulf Coast was \$11.69/MMBtu, down from \$13.09/MMBtu in February.
  - Ultra Low Sulfur No.2 Diesel NY Harbor was \$12.85/MMBtu, down from \$14.25/MMBtu in February.
    - Distillate prices are down 45% year-over-year
- Uplift per MWh is higher compared to the previous month.
  - Uplift (not including NYISO cost of operations) is (\$0.68)/MWh; higher than (\$1.17)/MWh in February.
    - The Local Reliability Share is \$0.13/MWh, lower than \$0.33 in February.
    - The Statewide Share is (\$0.81)/MWh, higher than (\$1.49)/MWh in February.
  - TSA \$ per NYC MWh is \$0.00/MWh.
  - Total uplift costs (Schedule 1 components including NYISO Cost of Operations) are higher than February.