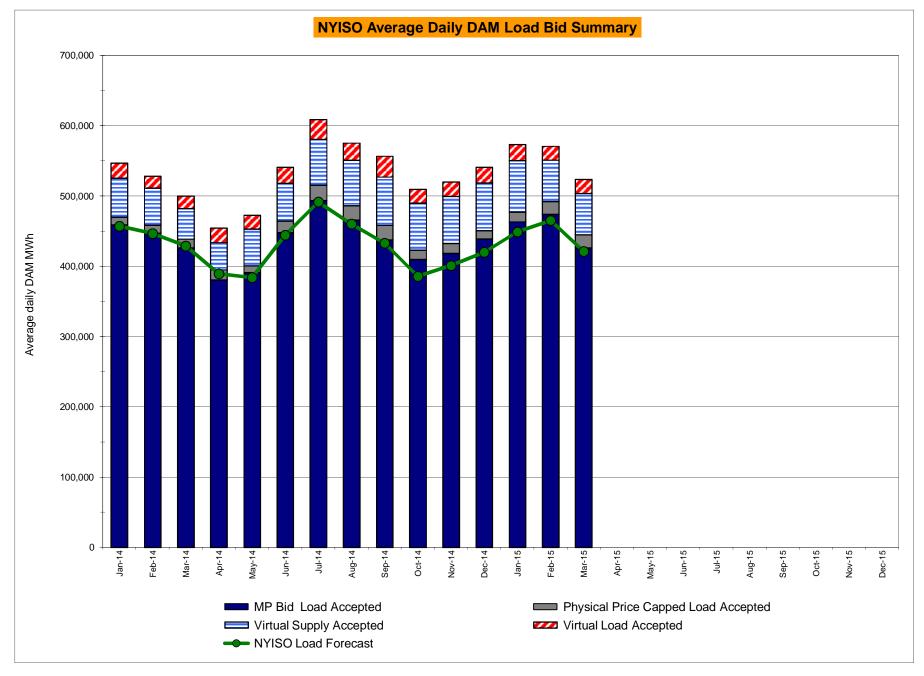

|                                                                 |            |                 |            | <u>N`</u>  | YISO Marl  | kets Trans | sactions   |            |            |            |            |            |
|-----------------------------------------------------------------|------------|-----------------|------------|------------|------------|------------|------------|------------|------------|------------|------------|------------|
| 2015                                                            | January    | February        | March      | April      | May        | June       | July       | August     | September  | October    | November   | December   |
| Day Ahead Market MWh                                            | 15,961,306 |                 |            |            | <u></u>    | <u></u>    | <u></u>    |            | <u></u>    |            | <u></u>    |            |
| DAM LSE Internal LBMP Energy Sales                              | 55%        | 54%             | 53%        |            |            |            |            |            |            |            |            |            |
| DAM External TC LBMP Energy Sales                               | 5%         | 6%              | 6%         |            |            |            |            |            |            |            |            |            |
| DAM Bilateral - Internal Bilaterals                             | 35%        | 33%             | 33%        |            |            |            |            |            |            |            |            |            |
| DAM Bilateral - Importl/Non-LBMP Market Bilaterals              | 3%         | 5%              | 5%         |            |            |            |            |            |            |            |            |            |
| DAM Bilateral - Export/Non-LBMP Market Bilaterals               | 2%         | 2%              | 1%         |            |            |            |            |            |            |            |            |            |
| DAM Bilateral - Wheel Through Bilaterals                        | 0%         | 1%              | 1%         |            |            |            |            |            |            |            |            |            |
| Balancing Energy Market MWh                                     | -648,574   | -287,795        | -397.342   |            |            |            |            |            |            |            |            |            |
| Balancing Energy LSE Internal LBMP Energy Sales                 | -149%      | -252%           | -192%      |            |            |            |            |            |            |            |            |            |
| Balancing Energy External TC LBMP Energy Sales                  | 30%        | 117%            | 64%        |            |            |            |            |            |            |            |            |            |
| Balancing Energy Bilateral - Internal Bilaterals                | 13%        | 14%             | 19%        |            |            |            |            |            |            |            |            |            |
| Balancing Energy Bilateral - Importl/Non-LBMP Market Bilaterals | 0%         | 0%              | 0%         |            |            |            |            |            |            |            |            |            |
| Balancing Energy Bilateral - Export/Non-LBMP Market Bilaterals  | 6%         | 8%              | 12%        |            |            |            |            |            |            |            |            |            |
| Balancing Energy Bilateral - Wheel Through Bilaterals           | 0%         | 12%             | -4%        |            |            |            |            |            |            |            |            |            |
| Transactions Summary                                            |            |                 |            |            |            |            |            |            |            |            |            |            |
| LBMP                                                            | 58%        | 59%             | 57%        |            |            |            |            |            |            |            |            |            |
| Internal Bilaterals                                             | 37%        | 34%             | 35%        |            |            |            |            |            |            |            |            |            |
| Import Bilaterals                                               | 3%         | 5%              | 5%         |            |            |            |            |            |            |            |            |            |
| Export Bilaterals                                               | 2%         | 2%              | 2%         |            |            |            |            |            |            |            |            |            |
| Wheels Through                                                  | 0%         | 1%              | 1%         |            |            |            |            |            |            |            |            |            |
| Market Share of Total Load                                      |            |                 |            |            |            |            |            |            |            |            |            |            |
| Day Ahead Market                                                | 104.2%     | 102.0%          | 102.7%     |            |            |            |            |            |            |            |            |            |
| Balancing Energy +                                              | -4.2%      | -2.0%           | -2.7%      |            |            |            |            |            |            |            |            |            |
| Total MWH                                                       | 15,312,732 | 14,679,576      | 14,661,865 |            |            |            |            |            |            |            |            |            |
| Average Daily Energy Sendout/Month GWh                          | 462        | 481             | 436        |            |            |            |            |            |            |            |            |            |
|                                                                 |            |                 |            |            |            |            |            |            |            |            |            |            |
| 2014                                                            | January    | <b>February</b> | March      | April      | May        | June       | July       | August     | September  | October    | November   | December   |
| Day Ahead Market MWh                                            | 16,034,264 | 14,409,515      | 14,633,570 | 12,101,747 | 12,984,458 | 14,719,929 | 16,528,338 | 15,536,610 | 14,312,509 | 13,684,158 | 13,945,509 | 14,992,656 |
| DAM LSE Internal LBMP Energy Sales                              | 52%        | 50%             | 53%        | 56%        | 53%        | 54%        | 58%        | 57%        | 56%        | 54%        | 54%        | 54%        |
| DAM External TC LBMP Energy Sales                               | 5%         | 7%              | 6%         | 3%         | 2%         | 3%         | 1%         | 0%         | 1%         | 2%         | 5%         | 5%         |
| DAM Bilateral - Internal Bilaterals                             | 36%        | 36%             | 35%        | 33%        | 38%        | 36%        | 34%        | 35%        | 36%        | 38%        | 36%        | 36%        |
| DAM Bilateral - Importl/Non-LBMP Market Bilaterals              | 5%         | 5%              | 5%         | 6%         | 5%         | 5%         | 4%         | 5%         | 4%         | 4%         | 3%         | 3%         |
| DAM Bilateral - Export/Non-LBMP Market Bilaterals               | 2%         | 1%              | 1%         | 2%         | 2%         | 1%         | 1%         | 1%         | 1%         | 2%         | 2%         | 2%         |
| DAM Bilateral - Wheel Through Bilaterals                        | 1%         | 1%              | 1%         | 0%         | 1%         | 1%         | 1%         | 1%         | 1%         | 0%         | 0%         | 0%         |
| Balancing Energy Market MWh                                     | -249,484   | -298,340        | -116,173   | 54,298     | -510,467   | -558,413   | -854,501   | -764,108   | -672,451   | -994,214   | -746,664   | -707,436   |
| Balancing Energy LSE Internal LBMP Energy Sales                 | -232%      | -203%           | -294%      | -190%      | -133%      | -114%      | -116%      | -117%      | -129%      | -124%      | -134%      | -137%      |
| Balancing Energy External TC LBMP Energy Sales                  | 105%       | 76%             | 97%        | 207%       | 21%        | 22%        | 18%        | 15%        | 24%        | 14%        | 21%        | 28%        |
| Balancing Energy Bilateral - Internal Bilaterals                | 20%        | 26%             | 69%        | 27%        | 3%         | 7%         | 4%         | 7%         | 7%         | 7%         | 9%         | 4%         |

| DAM LSE Internal LBMP Energy Sales                              | 52%        | 50%        | 53%        | 56%        | 53%        | 54%        | 58%        | 57%        | 56%        | 54%              | 54%             | 54%             |
|-----------------------------------------------------------------|------------|------------|------------|------------|------------|------------|------------|------------|------------|------------------|-----------------|-----------------|
| DAM External TC LBMP Energy Sales                               | 5%         | 7%         | 6%         | 3%         | 2%         | 3%         | 1%         | 0%         | 1%         | 2%               | 5%              | 5%              |
| DAM Bilateral - Internal Bilaterals                             | 36%        | 36%        | 35%        | 33%        | 38%        | 36%        | 34%        | 35%        | 36%        | 38%              | 36%             | 36%             |
| DAM Bilateral - Importl/Non-LBMP Market Bilaterals              | 5%         | 5%         | 5%         | 6%         | 5%         | 5%         | 4%         | 5%         | 4%         | 4%               | 3%              | 3%              |
| DAM Bilateral - Export/Non-LBMP Market Bilaterals               | 2%         | 1%         | 1%         | 2%         | 2%         | 1%         | 1%         | 1%         | 1%         | 2%               | 2%              | 2%              |
| DAM Bilateral - Wheel Through Bilaterals                        | 1%         | 1%         | 1%         | 0%         | 1%         | 1%         | 1%         | 1%         | 1%         | 0%               | 0%              | 0%              |
| Balancing Energy Market MWh                                     | -249,484   | -298,340   | -116,173   | 54,298     | -510,467   | -558,413   | -854,501   | -764,108   | -672,451   | -994,214         | -746,664        | -707,436        |
| Balancing Energy LSE Internal LBMP Energy Sales                 | -232%      | -203%      | -294%      | -190%      | -133%      | -114%      | -116%      | -117%      | -129%      | -124%            | -134%           | -137%           |
| Balancing Energy External TC LBMP Energy Sales                  | 105%       | 76%        | 97%        | 207%       | 21%        | 22%        | 18%        | 15%        | 24%        | 14%              | 21%             | 28%             |
| Balancing Energy Bilateral - Internal Bilaterals                | 20%        | 26%        | 69%        | 27%        | 3%         | 7%         | 4%         | 7%         | 7%         | 7%               | 9%              | 4%              |
| Balancing Energy Bilateral - Importl/Non-LBMP Market Bilaterals | 0%         | 0%         | 12%        | 0%         | 3%         | 0%         | 0%         | 0%         | 2%         | 1%               | 0%              | 0%              |
| Balancing Energy Bilateral - Export/Non-LBMP Market Bilaterals  | 11%        | 6%         | 25%        | 67%        | 4%         | 3%         | 2%         | 2%         | 3%         | 3%               | 5%              | 3%              |
| Balancing Energy Bilateral - Wheel Through Bilaterals           | -4%        | -6%        | -10%       | -12%       | 1%         | -18%       | -8%        | -7%        | -7%        | -1%              | 0%              | 1%              |
| Transactions Summary                                            |            |            |            |            |            |            |            |            |            |                  |                 |                 |
| LBMP                                                            | 56%        | 56%        | 57%        | 59%        | 53%        | 55%        | 57%        | 55%        | 55%        | 52%              | 55%             | 56%             |
| Internal Bilaterals                                             | 37%        | 37%        | 36%        | 33%        | 39%        | 38%        | 36%        | 37%        | 38%        | 42%              | 39%             | 38%             |
| Import Bilaterals                                               | 5%         | 5%         | 5%         | 6%         | 5%         | 5%         | 5%         | 5%         | 5%         | 4%               | 4%              | 3%              |
| Export Bilaterals                                               | 2%         | 1%         | 2%         | 2%         | 2%         | 1%         | 1%         | 2%         | 2%         | 2%               | 2%              | 2%              |
| Wheels Through                                                  | 1%         | 1%         | 1%         | 0%         | 1%         | 1%         | 1%         | 1%         | 1%         | 0%               | 1%              | 0%              |
| Market Share of Total Load                                      |            |            |            |            |            |            |            |            |            |                  |                 |                 |
| Day Ahead Market                                                | 101.6%     | 102.1%     | 100.8%     | 99.6%      | 104.1%     | 103.9%     | 105.5%     | 105.2%     | 104.9%     | 107.8%           | 105.7%          | 105.0%          |
| Balancing Energy +                                              | -1.6%      | -2.1%      | -0.8%      | 0.4%       | -4.1%      | -3.9%      | -5.5%      | -5.2%      | -4.9%      | -7.8%            | -5.7%           | -5.0%           |
| Total MWH                                                       | 15,784,780 | 14,111,175 | 14,517,397 | 12,156,045 | 12,473,991 | 14,161,516 | 15,673,837 | 14,772,502 | 13,640,058 | 12,689,944       | 13,198,845      | 14,285,220      |
| Average Daily Energy Sendout/Month GWh                          | 475        | 460        | 440        | 390        | 391        | 456        | 496        | 470        | 442        | 394              | 413             | 433             |
| Balancing Energy: Load(MW) purchased at Real Time LBMP          |            |            |            |            |            |            |            |            | Notes: Per | ent totals may n | ot equal 100% d | lue to rounding |

Market Mitigation and Analysis Prepared: 4/6/2015 5:05 PM Notes: Percent totals may not equal 100% due to rounding. Virtual Transactions are not reflected in this chart.