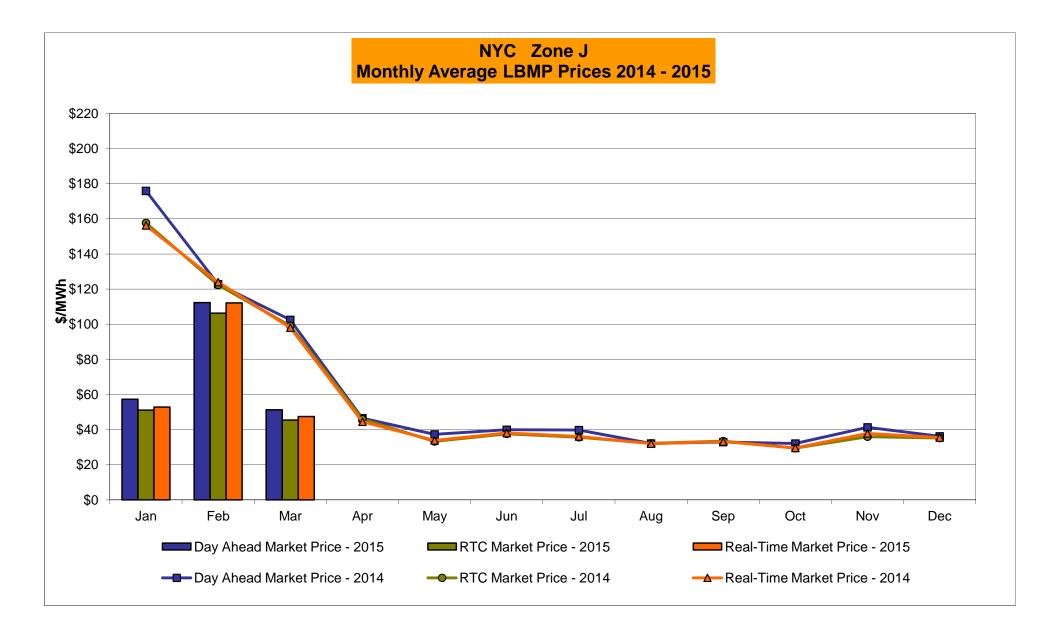

#### March 2015 Zonal LBMP Statistics for NYISO (\$/MWh)

|                    | WEST<br><u>Zone A</u> | GENESEE<br>Zone B | NORTH<br>Zone D | CENTRAL<br>Zone C | MOHAWK<br>VALLEY<br><u>Zone E</u> | CAPITAL<br>Zone F | HUDSON<br>VALLEY<br><u>Zone G</u> | MILLWOOD<br><u>Zone H</u> | DUNWOODIE<br><u>Zone I</u> | NEW YORK<br>CITY<br><u>Zone J</u> | LONG<br>ISLAND<br><u>Zone K</u> |
|--------------------|-----------------------|-------------------|-----------------|-------------------|-----------------------------------|-------------------|-----------------------------------|---------------------------|----------------------------|-----------------------------------|---------------------------------|
| DAY AHEAD LBMP     | 33.29                 | 35.89             | 33.77           | 37.35             | 38.65                             | 53.34             | 50.35                             | 51.23                     | 51.08                      | 51.26                             | 55.62                           |
| Unweighted Price * |                       |                   |                 |                   |                                   |                   |                                   |                           |                            |                                   |                                 |
| Standard Deviation | 9.42                  | 16.45             | 15.22           | 16.09             | 16.93                             | 27.99             | 24.07                             | 25.46                     | 25.32                      | 25.33                             | 30.80                           |
| RTC LBMP           |                       |                   |                 |                   |                                   |                   |                                   |                           |                            |                                   |                                 |
| Unweighted Price * | 39.83                 | 34.32             | 32.88           | 36.85             | 37.30                             | 46.51             | 44.96                             | 45.43                     | 45.30                      | 45.49                             | 51.82                           |
| Standard Deviation | 48.82                 | 24.57             | 24.22           | 25.50             | 25.46                             | 32.46             | 29.73                             | 30.40                     | 30.26                      | 30.21                             | 51.51                           |
| REAL TIME LBMP     |                       |                   |                 |                   |                                   |                   |                                   |                           |                            |                                   |                                 |
| Unweighted Price * | 36.94                 | 35.89             | 34.16           | 37.77             | 38.72                             | 48.49             | 46.85                             | 47.39                     | 47.25                      | 47.50                             | 52.00                           |
| Standard Deviation | 30.49                 | 25.01             | 25.21           | 25.78             | 26.32                             | 34.34             | 31.09                             | 31.98                     | 31.84                      | 31.80                             | 41.24                           |
|                    |                       |                   | -               |                   |                                   | -                 |                                   |                           |                            |                                   |                                 |