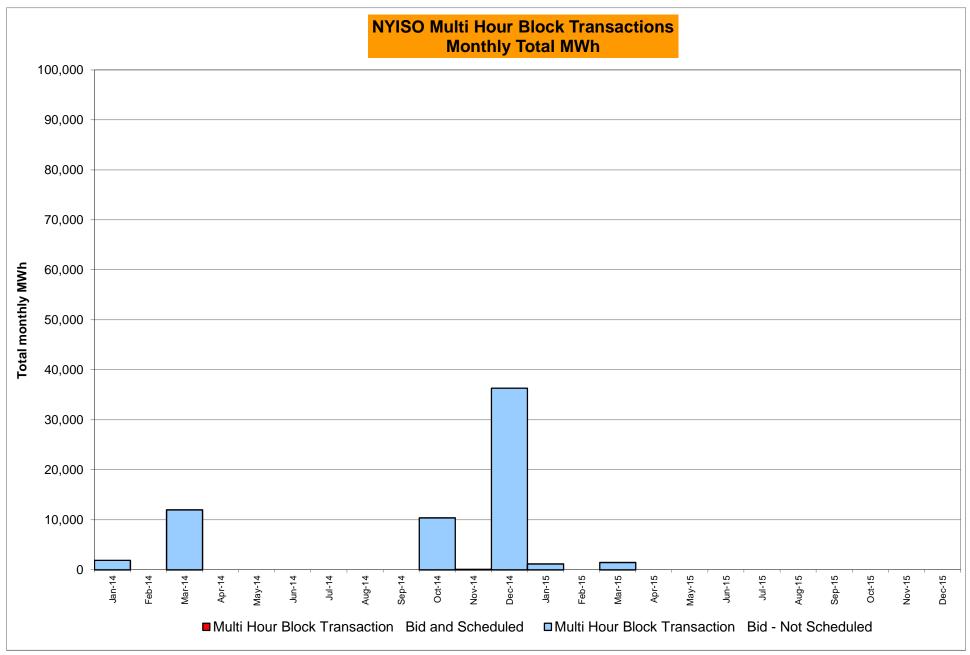

| k<br>k<br>k |                  |            |                  |
|        | Apr-15<br>May-15<br>Jun-15<br>Jul-15<br>Aug-15<br>Sep-15 |           |                  |           |                  |        | May-15<br>Jun-15<br>Jul-15<br>Aug-15<br>Sep-15 |           |                  |            |                  |        | Jun-15<br>Jul-15<br>Aug-15<br>Sep-15 | 6<br>6<br>7 |                  |            |                  |
|        | Apr-15<br>May-15<br>Jun-15<br>Jul-15<br>Aug-15           |           |                  |           |                  |        | May-15<br>Jun-15<br>Jul-15<br>Aug-15           |           |                  |            |                  |        | Jun-15<br>Jul-15<br>Aug-15           | <br>        |                  |            |                  |



Market Mitigation and Analysis Prepared: 4/2/2015 11:38 AM







#### NYISO Markets Ancillary Services Statistics - Unweighted Price (\$/MWH)

| 2015<br>Day Ahead Market